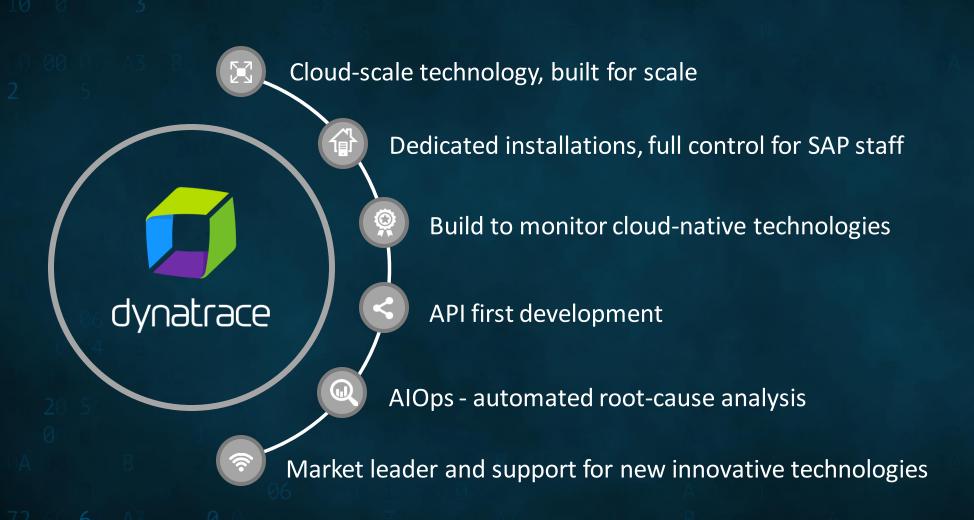

### Why Dynatrace?

# Adoption of Dynatrace @ SAP Cloud Platform

315+

Teams with Dynatrace environments

1430+

Dynatrace users

7565+

Applications with Dynatrace agents

Since May 2017