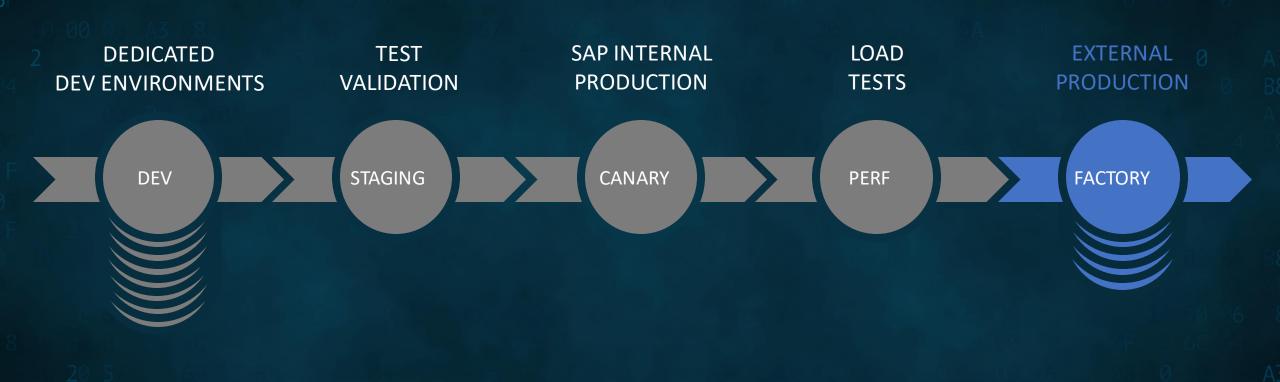

#### SAP Cloud Platform landscapes

Several landscapes

Full validation every 2 weeks

2 productions with 99.9 % SLA

Considerable integration investment

Multi laaS support