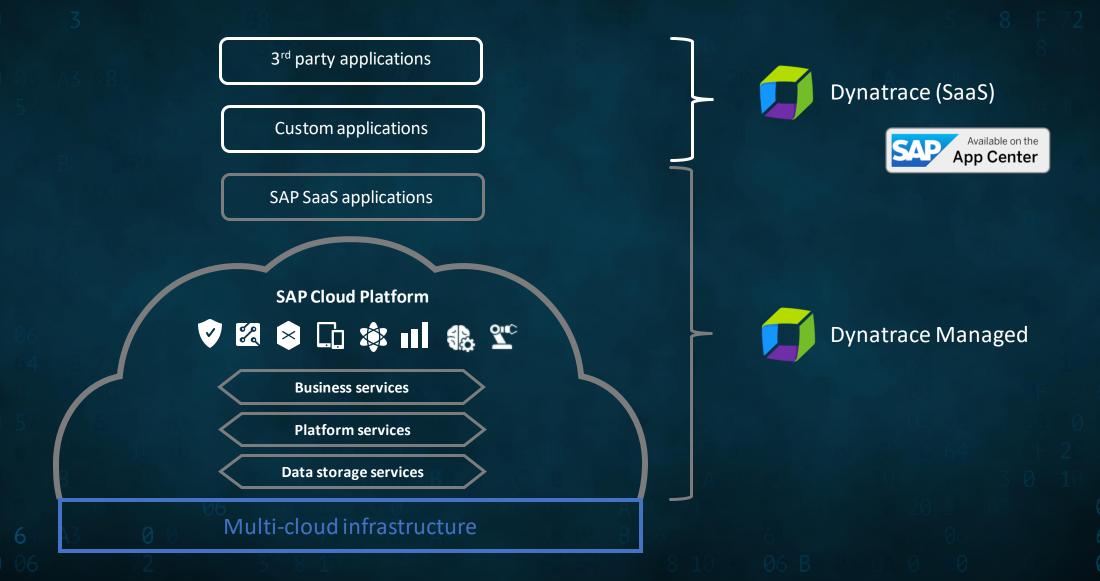

### SAP Cloud Platform at a glance

#### SAP Cloud Platform landscapes

Several landscapes

Full validation every 2 weeks

2 productions with 99.9 % SLA

Considerable integration investment

Multi laaS support

### Why Dynatrace?