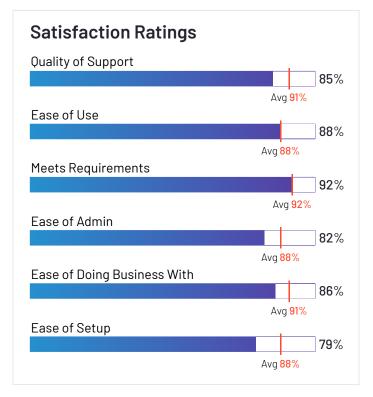

#### Dynatrace

4.5 \*\* (1,023) Dynatrace has been named a Leader based on receiving a high customer Satisfaction score and having a large Market Presence. Dynatrace has the largest Market Presence and received the highest Satisfaction score among products in Application Performance Monitoring (APM). 98% of users rated it 4 or 5 stars, 95% of users believe it is headed in the right direction, and users said they would be likely to recommend Dynatrace at a rate of 90%. Dynatrace is also in the Network Monitoring, Incident Response, Log Analysis, Container Monitoring, IT Alerting, Session Replay, ServiceNow Store Apps, Runtime Application Self-Protection (RASP), Cloud Infrastructure Monitoring, Website Monitoring, Digital Experience Monitoring (DEM), Database Monitoring, AlOps Platforms, Log Monitoring, Enterprise Monitoring, SAP Store, and Digital Employee Experience (DEX) Management categories.