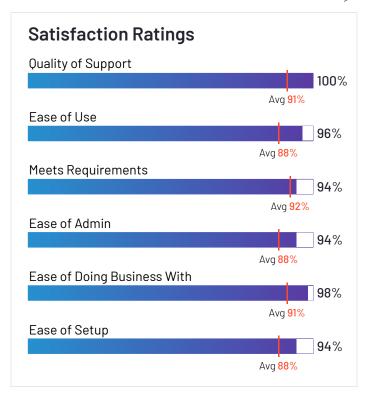

#### Netreo

Netreo has been named a High Performer product based on having high customer Satisfaction scores and a low Market Presence compared to the rest of the category. 100% of users rated it 4 or 5 stars, 100% of users believe it is headed in the right direction, and users said they would be likely to recommend Netreo at a rate of 99%. Netreo is also in the Database Monitoring, Network Monitoring, Server Monitoring, Cloud Infrastructure Monitoring, Enterprise Monitoring, AlOps Platforms, IT Alerting, and Digital Experience Monitoring (DEM) categories.

# **Satisfaction Ratings** for Application Performance Monitoring (APM) (continued)

G2 reviewers rated software sellers' ability to satisfy their needs as shown in the table below.

|                                       | Satis                      | faction                                 |                       | Satis            | sfaction by (                        | Category              |                  |                | Net Promoter Score (NPS)                              |
|---------------------------------------|----------------------------|-----------------------------------------|-----------------------|------------------|--------------------------------------|-----------------------|------------------|----------------|-------------------------------------------------------|
|                                       | Likelihood to<br>Recommend | Product Going<br>in Right<br>Direction? | Meets<br>Requirements | Ease of<br>Admin | Ease of<br>Doing<br>Business<br>With | Quality of<br>Support | Ease of<br>Setup | Ease<br>of Use | Net Promoter Score (NPS)<br>(Range from -100 to +100) |
| Scout APM                             | 93%                        | 84%                                     | 91%                   | 95%              | 94%                                  | 95%                   | 95%              | 92%            | 80                                                    |
| Atatus                                | 97%                        | 95%                                     | 95%                   | 96%              | 99%                                  | 96%                   | 96%              | 93%            | 94                                                    |
| Serverless360                         | 99%                        | 100%                                    | 99%                   | 96%              | 100%                                 | 100%                  | 96%              | 98%            | 100                                                   |
| Rollbar                               | 95%                        | 86%                                     | 94%                   | 96%              | 97%                                  | 92%                   | 94%              | 93%            | 90                                                    |
| Lumigo                                | 94%                        | 85%                                     | 92%                   | 90%              | 93%                                  | 98%                   | 93%              | 95%            | 80                                                    |
| Germain APM                           | 94%                        | 90%                                     | 91%                   | 93%              | 94%                                  | 95%                   | 92%              | 89%            | 82                                                    |
| Raygun                                | 95%                        | 100%                                    | 95%                   | 95%              | 94%                                  | 97%                   | 93%              | 97%            | 83                                                    |
| Lightstep                             | 93%                        | N/A                                     | 94%                   | N/A              | N/A                                  | 100%                  | N/A              | 94%            | 80                                                    |
| Catchpoint                            | 94%                        | 100%                                    | 96%                   | 87%              | 97%                                  | 98%                   | 90%              | 89%            | 78                                                    |
| Netreo                                | 99%                        | 100%                                    | 94%                   | 94%              | 98%                                  | 100%                  | 94%              | 96%            | 100                                                   |
| Rigor                                 | 94%                        | 100%                                    | 90%                   | 89%              | 96%                                  | 94%                   | 94%              | 94%            | 81                                                    |
| IT-Conductor                          | 100%                       | 100%                                    | 100%                  | N/A              | N/A                                  | 100%                  | N/A              | 95%            | 100                                                   |
| Instrumental                          | 98%                        | 83%                                     | 93%                   | 95%              | 100%                                 | 100%                  | 96%              | 96%            | 91                                                    |
| PRTG                                  | 91%                        | 87%                                     | 91%                   | 85%              | 90%                                  | 86%                   | 84%              | 85%            | 73                                                    |
| Splunk Cloud                          | 89%                        | 91%                                     | 92%                   | N/A              | N/A                                  | 94%                   | N/A              | 88%            | 71                                                    |
| SolarWinds Web<br>Performance Monitor | 88%                        | 73%                                     | 91%                   | 90%              | 87%                                  | 89%                   | 91%              | 93%            | 52                                                    |
| dotMemory                             | 92%                        | 100%                                    | 92%                   | N/A              | N/A                                  | 87%                   | N/A              | 94%            | 84                                                    |
| Google Cloud Console                  | 81%                        | 89%                                     | 90%                   | 83%              | 84%                                  | 80%                   | 84%              | 83%            | 31                                                    |