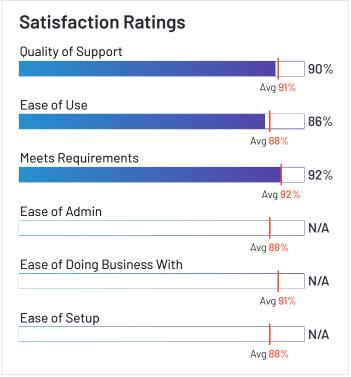

# **Satisfaction Ratings** for Application Performance Monitoring (APM)

G2 reviewers rated software sellers' ability to satisfy their needs as shown in the table below.

|                                            | Satis                      | faction                                 |                       | Satis            | sfaction by (                        | Category              |                  |                | Net Promoter Score (NPS)                              |
|--------------------------------------------|----------------------------|-----------------------------------------|-----------------------|------------------|--------------------------------------|-----------------------|------------------|----------------|-------------------------------------------------------|
|                                            | Likelihood to<br>Recommend | Product Going<br>in Right<br>Direction? | Meets<br>Requirements | Ease of<br>Admin | Ease of<br>Doing<br>Business<br>With | Quality of<br>Support | Ease of<br>Setup | Ease<br>of Use | Net Promoter Score (NPS)<br>(Range from -100 to +100) |
| Dynatrace                                  | 90%                        | 95%                                     | 90%                   | 84%              | 89%                                  | 89%                   | 87%              | 86%            | 67                                                    |
| AppDynamics                                | 85%                        | 83%                                     | 88%                   | 83%              | 86%                                  | 84%                   | 80%              | 86%            | 51                                                    |
| Datadog                                    | 85%                        | 89%                                     | 88%                   | 83%              | 85%                                  | 85%                   | 85%              | 82%            | 46                                                    |
| LogicMonitor                               | 92%                        | 96%                                     | 94%                   | 89%              | 94%                                  | 93%                   | 89%              | 89%            | 72                                                    |
| New Relic One                              | 85%                        | 79%                                     | 89%                   | 84%              | 84%                                  | 85%                   | 87%              | 83%            | 44                                                    |
| Epsagon                                    | 94%                        | 96%                                     | 92%                   | 97%              | 100%                                 | 98%                   | 95%              | 94%            | 80                                                    |
| SolarWinds Server &<br>Application Monitor | 85%                        | 83%                                     | 89%                   | 84%              | 86%                                  | 85%                   | 79%              | 81%            | 48                                                    |
| Progress WhatsUp<br>Gold                   | 88%                        | 79%                                     | 90%                   | 84%              | 93%                                  | 91%                   | 82%              | 85%            | 57                                                    |
| Sumo Logic                                 | 87%                        | 92%                                     | 92%                   | 88%              | 90%                                  | 89%                   | 88%              | 85%            | 57                                                    |
| LogRocket                                  | 95%                        | 91%                                     | 94%                   | 96%              | 95%                                  | 93%                   | 94%              | 94%            | 88                                                    |
| Instana                                    | 91%                        | 89%                                     | 88%                   | 93%              | 95%                                  | 92%                   | 95%              | 89%            | 79                                                    |
| Microsoft System<br>Center                 | 82%                        | 78%                                     | 87%                   | 81%              | 81%                                  | 82%                   | 71%              | 79%            | 34                                                    |
| Veeam ONE                                  | 92%                        | 88%                                     | 94%                   | 90%              | 91%                                  | 91%                   | 90%              | 93%            | 73                                                    |
| Instabug                                   | 86%                        | 86%                                     | 89%                   | 85%              | 89%                                  | 89%                   | 88%              | 88%            | 54                                                    |
| Logz.io                                    | 94%                        | 91%                                     | 94%                   | 89%              | 93%                                  | 95%                   | 91%              | 92%            | 85                                                    |
| Pulse Secure Virtual<br>Traffic Manager    | 86%                        | 83%                                     | 92%                   | N/A              | N/A                                  | 85%                   | N/A              | 89%            | 49                                                    |
| Centreon                                   | 97%                        | 95%                                     | 97%                   | N/A              | N/A                                  | 95%                   | N/A              | 97%            | 91                                                    |
| FusionReactor APM                          | 95%                        | 91%                                     | 96%                   | 92%              | 95%                                  | 96%                   | 88%              | 89%            | 83                                                    |