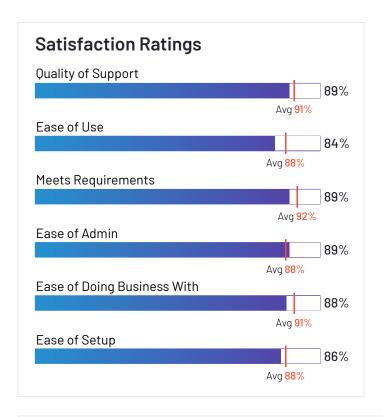

# **Satisfaction Ratings** for Application Performance Monitoring (APM)

G2 reviewers rated software sellers' ability to satisfy their needs as shown in the table below.

|                                            | Satis                      | faction                                 |                       | Satis            | sfaction by (                        | Category              |                  |                | Net Promoter Score (NPS)                              |
|--------------------------------------------|----------------------------|-----------------------------------------|-----------------------|------------------|--------------------------------------|-----------------------|------------------|----------------|-------------------------------------------------------|
|                                            | Likelihood to<br>Recommend | Product Going<br>in Right<br>Direction? | Meets<br>Requirements | Ease of<br>Admin | Ease of<br>Doing<br>Business<br>With | Quality of<br>Support | Ease of<br>Setup | Ease<br>of Use | Net Promoter Score (NPS)<br>(Range from -100 to +100) |
| Dynatrace                                  | 90%                        | 95%                                     | 90%                   | 84%              | 89%                                  | 89%                   | 87%              | 86%            | 67                                                    |
| AppDynamics                                | 85%                        | 83%                                     | 88%                   | 83%              | 86%                                  | 84%                   | 80%              | 86%            | 51                                                    |
| Datadog                                    | 85%                        | 89%                                     | 88%                   | 83%              | 85%                                  | 85%                   | 85%              | 82%            | 46                                                    |
| LogicMonitor                               | 92%                        | 96%                                     | 94%                   | 89%              | 94%                                  | 93%                   | 89%              | 89%            | 72                                                    |
| New Relic One                              | 85%                        | 79%                                     | 89%                   | 84%              | 84%                                  | 85%                   | 87%              | 83%            | 44                                                    |
| Epsagon                                    | 94%                        | 96%                                     | 92%                   | 97%              | 100%                                 | 98%                   | 95%              | 94%            | 80                                                    |
| SolarWinds Server &<br>Application Monitor | 85%                        | 83%                                     | 89%                   | 84%              | 86%                                  | 85%                   | 79%              | 81%            | 48                                                    |
| Progress WhatsUp<br>Gold                   | 88%                        | 79%                                     | 90%                   | 84%              | 93%                                  | 91%                   | 82%              | 85%            | 57                                                    |
| Sumo Logic                                 | 87%                        | 92%                                     | 92%                   | 88%              | 90%                                  | 89%                   | 88%              | 85%            | 57                                                    |
| LogRocket                                  | 95%                        | 91%                                     | 94%                   | 96%              | 95%                                  | 93%                   | 94%              | 94%            | 88                                                    |
| Instana                                    | 91%                        | 89%                                     | 88%                   | 93%              | 95%                                  | 92%                   | 95%              | 89%            | 79                                                    |
| Microsoft System<br>Center                 | 82%                        | 78%                                     | 87%                   | 81%              | 81%                                  | 82%                   | 71%              | 79%            | 34                                                    |
| Veeam ONE                                  | 92%                        | 88%                                     | 94%                   | 90%              | 91%                                  | 91%                   | 90%              | 93%            | 73                                                    |
| Instabug                                   | 86%                        | 86%                                     | 89%                   | 85%              | 89%                                  | 89%                   | 88%              | 88%            | 54                                                    |
| Logz.io                                    | 94%                        | 91%                                     | 94%                   | 89%              | 93%                                  | 95%                   | 91%              | 92%            | 85                                                    |
| Pulse Secure Virtual<br>Traffic Manager    | 86%                        | 83%                                     | 92%                   | N/A              | N/A                                  | 85%                   | N/A              | 89%            | 49                                                    |
| Centreon                                   | 97%                        | 95%                                     | 97%                   | N/A              | N/A                                  | 95%                   | N/A              | 97%            | 91                                                    |
| FusionReactor APM                          | 95%                        | 91%                                     | 96%                   | 92%              | 95%                                  | 96%                   | 88%              | 89%            | 83                                                    |