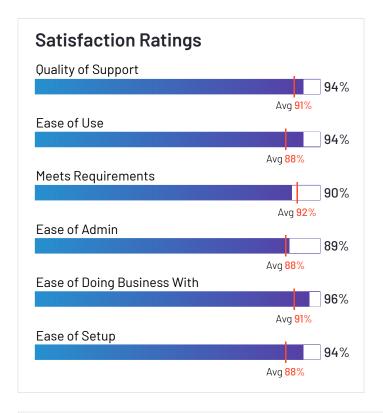

# **Satisfaction Ratings** for Application Performance Monitoring (APM)

G2 reviewers rated software sellers' ability to satisfy their needs as shown in the table below.

|                                            | Satis                      | faction                                 |                       | Satis            | sfaction by (                        | Category              |                  |                | Net Promoter Score (NPS)                              |
|--------------------------------------------|----------------------------|-----------------------------------------|-----------------------|------------------|--------------------------------------|-----------------------|------------------|----------------|-------------------------------------------------------|
|                                            | Likelihood to<br>Recommend | Product Going<br>in Right<br>Direction? | Meets<br>Requirements | Ease of<br>Admin | Ease of<br>Doing<br>Business<br>With | Quality of<br>Support | Ease of<br>Setup | Ease<br>of Use | Net Promoter Score (NPS)<br>(Range from -100 to +100) |
| Dynatrace                                  | 90%                        | 95%                                     | 90%                   | 84%              | 89%                                  | 89%                   | 87%              | 86%            | 67                                                    |
| AppDynamics                                | 85%                        | 83%                                     | 88%                   | 83%              | 86%                                  | 84%                   | 80%              | 86%            | 51                                                    |
| Datadog                                    | 85%                        | 89%                                     | 88%                   | 83%              | 85%                                  | 85%                   | 85%              | 82%            | 46                                                    |
| LogicMonitor                               | 92%                        | 96%                                     | 94%                   | 89%              | 94%                                  | 93%                   | 89%              | 89%            | 72                                                    |
| New Relic One                              | 85%                        | 79%                                     | 89%                   | 84%              | 84%                                  | 85%                   | 87%              | 83%            | 44                                                    |
| Epsagon                                    | 94%                        | 96%                                     | 92%                   | 97%              | 100%                                 | 98%                   | 95%              | 94%            | 80                                                    |
| SolarWinds Server &<br>Application Monitor | 85%                        | 83%                                     | 89%                   | 84%              | 86%                                  | 85%                   | 79%              | 81%            | 48                                                    |
| Progress WhatsUp<br>Gold                   | 88%                        | 79%                                     | 90%                   | 84%              | 93%                                  | 91%                   | 82%              | 85%            | 57                                                    |
| Sumo Logic                                 | 87%                        | 92%                                     | 92%                   | 88%              | 90%                                  | 89%                   | 88%              | 85%            | 57                                                    |
| LogRocket                                  | 95%                        | 91%                                     | 94%                   | 96%              | 95%                                  | 93%                   | 94%              | 94%            | 88                                                    |
| Instana                                    | 91%                        | 89%                                     | 88%                   | 93%              | 95%                                  | 92%                   | 95%              | 89%            | 79                                                    |
| Microsoft System<br>Center                 | 82%                        | 78%                                     | 87%                   | 81%              | 81%                                  | 82%                   | 71%              | 79%            | 34                                                    |
| Veeam ONE                                  | 92%                        | 88%                                     | 94%                   | 90%              | 91%                                  | 91%                   | 90%              | 93%            | 73                                                    |
| Instabug                                   | 86%                        | 86%                                     | 89%                   | 85%              | 89%                                  | 89%                   | 88%              | 88%            | 54                                                    |
| Logz.io                                    | 94%                        | 91%                                     | 94%                   | 89%              | 93%                                  | 95%                   | 91%              | 92%            | 85                                                    |
| Pulse Secure Virtual<br>Traffic Manager    | 86%                        | 83%                                     | 92%                   | N/A              | N/A                                  | 85%                   | N/A              | 89%            | 49                                                    |
| Centreon                                   | 97%                        | 95%                                     | 97%                   | N/A              | N/A                                  | 95%                   | N/A              | 97%            | 91                                                    |
| FusionReactor APM                          | 95%                        | 91%                                     | 96%                   | 92%              | 95%                                  | 96%                   | 88%              | 89%            | 83                                                    |

# **Satisfaction Ratings** for Application Performance Monitoring (APM) (continued)

G2 reviewers rated software sellers' ability to satisfy their needs as shown in the table below.

|                                  | Satis                      | faction                                 |                       | Satis            | faction by (                         | Category              |                  |                | Net Promoter Score (NPS)                              |
|----------------------------------|----------------------------|-----------------------------------------|-----------------------|------------------|--------------------------------------|-----------------------|------------------|----------------|-------------------------------------------------------|
|                                  | Likelihood to<br>Recommend | Product Going<br>in Right<br>Direction? | Meets<br>Requirements | Ease of<br>Admin | Ease of<br>Doing<br>Business<br>With | Quality of<br>Support | Ease of<br>Setup | Ease<br>of Use | Net Promoter Score (NPS)<br>(Range from -100 to +100) |
| Azure Monitor                    | 84%                        | 92%                                     | 89%                   | 94%              | 94%                                  | 91%                   | 91%              | 81%            | 50                                                    |
| Micro Focus<br>SiteScope         | 79%                        | 67%                                     | 86%                   | 87%              | 84%                                  | 79%                   | 86%              | 88%            | 33                                                    |
| Google Cloud<br>Monitoring       | 81%                        | 76%                                     | 88%                   | N/A              | N/A                                  | 87%                   | N/A              | 86%            | 31                                                    |
| dotTrace                         | 83%                        | 86%                                     | 88%                   | N/A              | N/A                                  | 87%                   | N/A              | 81%            | 43                                                    |
| Zabbix                           | 85%                        | 79%                                     | 85%                   | 78%              | 80%                                  | 78%                   | 75%              | 72%            | 41                                                    |
| Micro Focus<br>Operations Bridge | 85%                        | 88%                                     | 86%                   | 84%              | 84%                                  | 79%                   | 84%              | 82%            | 60                                                    |
| Nagios XI                        | 93%                        | 97%                                     | 97%                   | N/A              | N/A                                  | 93%                   | N/A              | 92%            | 84                                                    |
| SolarWinds Standard<br>Toolset   | 87%                        | 100%                                    | 88%                   | N/A              | N/A                                  | 97%                   | N/A              | 90%            | 54                                                    |
| Netdata                          | 89%                        | 100%                                    | 97%                   | 92%              | 97%                                  | 90%                   | 94%              | 87%            | 70                                                    |
| Anodot                           | 90%                        | 93%                                     | 91%                   | 86%              | 97%                                  | 93%                   | 80%              | 81%            | 76                                                    |
| Retrace                          | 86%                        | 92%                                     | 89%                   | 89%              | 88%                                  | 89%                   | 86%              | 84%            | 48                                                    |
| Pepperdata                       | 90%                        | 100%                                    | 92%                   | N/A              | N/A                                  | 90%                   | N/A              | 86%            | 66                                                    |
| Icinga Monitoring                | 88%                        | 93%                                     | 92%                   | 82%              | 86%                                  | 85%                   | 79%              | 88%            | 58                                                    |
| SolarWinds Appoptics             | 83%                        | 71%                                     | 90%                   | 71%              | 82%                                  | 84%                   | 84%              | 82%            | 42                                                    |
| Average                          | 90%                        | 89%                                     | 92%                   | 88%              | 91%                                  | 91%                   | 88%              | 88%            | 67                                                    |