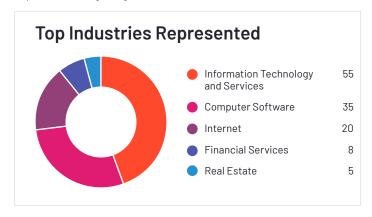

# LogicMonitor

LogicMonitor has been named a Leader based on receiving a high customer Satisfaction score and having a large Market Presence. 98% of users rated it 4 or 5 stars, 96% of users believe it is headed in the right direction, and users said they would be likely to recommend LogicMonitor at a rate of 92%. LogicMonitor is also in the Log Monitoring, Network Monitoring, Log Analysis, Container Monitoring, ServiceNow Store Apps, Cloud Infrastructure Monitoring, Website Monitoring, AlOps Platforms, and Enterprise Monitoring categories.