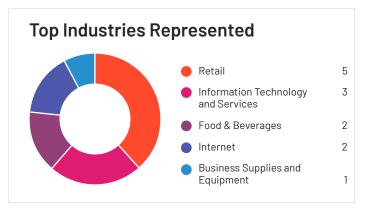

#### **Customers by Size**

|                                         | Small Business (50 or fewer emp.) | Mid-Market (51-1000 emp.) | Enterprise ( >1000 emp.) |
|-----------------------------------------|-----------------------------------|---------------------------|--------------------------|
| Dynatrace                               | 4%                                | 19%                       | 77%                      |
| AppDynamics                             | 16%                               | 30%                       | 54%                      |
| Datadog                                 | 16%                               | 55%                       | 29%                      |
| LogicMonitor                            | 20%                               | 48%                       | 32%                      |
| New Relic One                           | 35%                               | 38%                       | 27%                      |
| Epsagon                                 | 61%                               | 26%                       | 13%                      |
| SolarWinds Server & Application Monitor | 10%                               | 39%                       | 51%                      |
| Progress WhatsUp Gold                   | 7%                                | 66%                       | 27%                      |
| Sumo Logic                              | 11%                               | 52%                       | 37%                      |
| LogRocket                               | 84%                               | 15%                       | 1%                       |
| Instana                                 | 13%                               | 38%                       | 50%                      |
| Microsoft System Center                 | 17%                               | 37%                       | 46%                      |
| Veeam ONE                               | 16%                               | 61%                       | 23%                      |
| Instabug                                | 66%                               | 26%                       | 7%                       |
| Logz.io                                 | 21%                               | 59%                       | 21%                      |
| Pulse Secure Virtual Traffic Manager    | 11%                               | 16%                       | 72%                      |
| Centreon                                | 2%                                | 89%                       | 9%                       |
| FusionReactor APM                       | 64%                               | 29%                       | 7%                       |