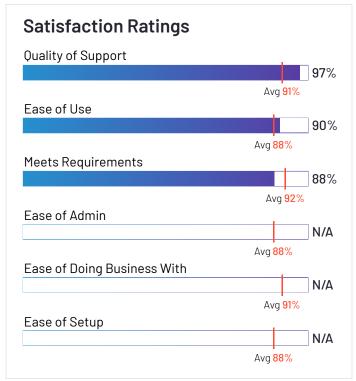

# **Satisfaction Ratings** for Application Performance Monitoring (APM) (continued)

G2 reviewers rated software sellers' ability to satisfy their needs as shown in the table below.

|                                  | Satis                      | faction                                 |                       | Satis            | faction by (                         | Category              |                  |                | Net Promoter Score (NPS)                              |
|----------------------------------|----------------------------|-----------------------------------------|-----------------------|------------------|--------------------------------------|-----------------------|------------------|----------------|-------------------------------------------------------|
|                                  | Likelihood to<br>Recommend | Product Going<br>in Right<br>Direction? | Meets<br>Requirements | Ease of<br>Admin | Ease of<br>Doing<br>Business<br>With | Quality of<br>Support | Ease of<br>Setup | Ease<br>of Use | Net Promoter Score (NPS)<br>(Range from -100 to +100) |
| Azure Monitor                    | 84%                        | 92%                                     | 89%                   | 94%              | 94%                                  | 91%                   | 91%              | 81%            | 50                                                    |
| Micro Focus<br>SiteScope         | 79%                        | 67%                                     | 86%                   | 87%              | 84%                                  | 79%                   | 86%              | 88%            | 33                                                    |
| Google Cloud<br>Monitoring       | 81%                        | 76%                                     | 88%                   | N/A              | N/A                                  | 87%                   | N/A              | 86%            | 31                                                    |
| dotTrace                         | 83%                        | 86%                                     | 88%                   | N/A              | N/A                                  | 87%                   | N/A              | 81%            | 43                                                    |
| Zabbix                           | 85%                        | 79%                                     | 85%                   | 78%              | 80%                                  | 78%                   | 75%              | 72%            | 41                                                    |
| Micro Focus<br>Operations Bridge | 85%                        | 88%                                     | 86%                   | 84%              | 84%                                  | 79%                   | 84%              | 82%            | 60                                                    |
| Nagios XI                        | 93%                        | 97%                                     | 97%                   | N/A              | N/A                                  | 93%                   | N/A              | 92%            | 84                                                    |
| SolarWinds Standard<br>Toolset   | 87%                        | 100%                                    | 88%                   | N/A              | N/A                                  | 97%                   | N/A              | 90%            | 54                                                    |
| Netdata                          | 89%                        | 100%                                    | 97%                   | 92%              | 97%                                  | 90%                   | 94%              | 87%            | 70                                                    |
| Anodot                           | 90%                        | 93%                                     | 91%                   | 86%              | 97%                                  | 93%                   | 80%              | 81%            | 76                                                    |
| Retrace                          | 86%                        | 92%                                     | 89%                   | 89%              | 88%                                  | 89%                   | 86%              | 84%            | 48                                                    |
| Pepperdata                       | 90%                        | 100%                                    | 92%                   | N/A              | N/A                                  | 90%                   | N/A              | 86%            | 66                                                    |
| Icinga Monitoring                | 88%                        | 93%                                     | 92%                   | 82%              | 86%                                  | 85%                   | 79%              | 88%            | 58                                                    |
| SolarWinds Appoptics             | 83%                        | 71%                                     | 90%                   | 71%              | 82%                                  | 84%                   | 84%              | 82%            | 42                                                    |
| Average                          | 90%                        | 89%                                     | 92%                   | 88%              | 91%                                  | 91%                   | 88%              | 88%            | 67                                                    |