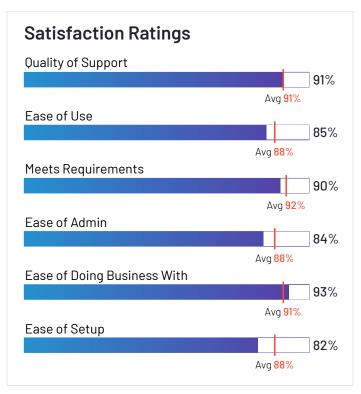

# **Satisfaction Ratings** for Application Performance Monitoring (APM)

G2 reviewers rated software sellers' ability to satisfy their needs as shown in the table below.

|                                            | Satis                      | faction                                 |                       | Satis            | sfaction by (                        | Category              |                  |                | Net Promoter Score (NPS)                              |
|--------------------------------------------|----------------------------|-----------------------------------------|-----------------------|------------------|--------------------------------------|-----------------------|------------------|----------------|-------------------------------------------------------|
|                                            | Likelihood to<br>Recommend | Product Going<br>in Right<br>Direction? | Meets<br>Requirements | Ease of<br>Admin | Ease of<br>Doing<br>Business<br>With | Quality of<br>Support | Ease of<br>Setup | Ease<br>of Use | Net Promoter Score (NPS)<br>(Range from -100 to +100) |
| Dynatrace                                  | 90%                        | 95%                                     | 90%                   | 84%              | 89%                                  | 89%                   | 87%              | 86%            | 67                                                    |
| AppDynamics                                | 85%                        | 83%                                     | 88%                   | 83%              | 86%                                  | 84%                   | 80%              | 86%            | 51                                                    |
| Datadog                                    | 85%                        | 89%                                     | 88%                   | 83%              | 85%                                  | 85%                   | 85%              | 82%            | 46                                                    |
| LogicMonitor                               | 92%                        | 96%                                     | 94%                   | 89%              | 94%                                  | 93%                   | 89%              | 89%            | 72                                                    |
| New Relic One                              | 85%                        | 79%                                     | 89%                   | 84%              | 84%                                  | 85%                   | 87%              | 83%            | 44                                                    |
| Epsagon                                    | 94%                        | 96%                                     | 92%                   | 97%              | 100%                                 | 98%                   | 95%              | 94%            | 80                                                    |
| SolarWinds Server &<br>Application Monitor | 85%                        | 83%                                     | 89%                   | 84%              | 86%                                  | 85%                   | 79%              | 81%            | 48                                                    |
| Progress WhatsUp<br>Gold                   | 88%                        | 79%                                     | 90%                   | 84%              | 93%                                  | 91%                   | 82%              | 85%            | 57                                                    |
| Sumo Logic                                 | 87%                        | 92%                                     | 92%                   | 88%              | 90%                                  | 89%                   | 88%              | 85%            | 57                                                    |
| LogRocket                                  | 95%                        | 91%                                     | 94%                   | 96%              | 95%                                  | 93%                   | 94%              | 94%            | 88                                                    |
| Instana                                    | 91%                        | 89%                                     | 88%                   | 93%              | 95%                                  | 92%                   | 95%              | 89%            | 79                                                    |
| Microsoft System<br>Center                 | 82%                        | 78%                                     | 87%                   | 81%              | 81%                                  | 82%                   | 71%              | 79%            | 34                                                    |
| Veeam ONE                                  | 92%                        | 88%                                     | 94%                   | 90%              | 91%                                  | 91%                   | 90%              | 93%            | 73                                                    |
| Instabug                                   | 86%                        | 86%                                     | 89%                   | 85%              | 89%                                  | 89%                   | 88%              | 88%            | 54                                                    |
| Logz.io                                    | 94%                        | 91%                                     | 94%                   | 89%              | 93%                                  | 95%                   | 91%              | 92%            | 85                                                    |
| Pulse Secure Virtual<br>Traffic Manager    | 86%                        | 83%                                     | 92%                   | N/A              | N/A                                  | 85%                   | N/A              | 89%            | 49                                                    |
| Centreon                                   | 97%                        | 95%                                     | 97%                   | N/A              | N/A                                  | 95%                   | N/A              | 97%            | 91                                                    |
| FusionReactor APM                          | 95%                        | 91%                                     | 96%                   | 92%              | 95%                                  | 96%                   | 88%              | 89%            | 83                                                    |

# **Satisfaction Ratings** for Application Performance Monitoring (APM) (continued)

G2 reviewers rated software sellers' ability to satisfy their needs as shown in the table below.

|                                  | Satis                      | faction                                 |                       | Satis            | faction by (                         | Category              |                  |                | Net Promoter Score (NPS)                              |
|----------------------------------|----------------------------|-----------------------------------------|-----------------------|------------------|--------------------------------------|-----------------------|------------------|----------------|-------------------------------------------------------|
|                                  | Likelihood to<br>Recommend | Product Going<br>in Right<br>Direction? | Meets<br>Requirements | Ease of<br>Admin | Ease of<br>Doing<br>Business<br>With | Quality of<br>Support | Ease of<br>Setup | Ease<br>of Use | Net Promoter Score (NPS)<br>(Range from -100 to +100) |
| Azure Monitor                    | 84%                        | 92%                                     | 89%                   | 94%              | 94%                                  | 91%                   | 91%              | 81%            | 50                                                    |
| Micro Focus<br>SiteScope         | 79%                        | 67%                                     | 86%                   | 87%              | 84%                                  | 79%                   | 86%              | 88%            | 33                                                    |
| Google Cloud<br>Monitoring       | 81%                        | 76%                                     | 88%                   | N/A              | N/A                                  | 87%                   | N/A              | 86%            | 31                                                    |
| dotTrace                         | 83%                        | 86%                                     | 88%                   | N/A              | N/A                                  | 87%                   | N/A              | 81%            | 43                                                    |
| Zabbix                           | 85%                        | 79%                                     | 85%                   | 78%              | 80%                                  | 78%                   | 75%              | 72%            | 41                                                    |
| Micro Focus<br>Operations Bridge | 85%                        | 88%                                     | 86%                   | 84%              | 84%                                  | 79%                   | 84%              | 82%            | 60                                                    |
| Nagios XI                        | 93%                        | 97%                                     | 97%                   | N/A              | N/A                                  | 93%                   | N/A              | 92%            | 84                                                    |
| SolarWinds Standard<br>Toolset   | 87%                        | 100%                                    | 88%                   | N/A              | N/A                                  | 97%                   | N/A              | 90%            | 54                                                    |
| Netdata                          | 89%                        | 100%                                    | 97%                   | 92%              | 97%                                  | 90%                   | 94%              | 87%            | 70                                                    |
| Anodot                           | 90%                        | 93%                                     | 91%                   | 86%              | 97%                                  | 93%                   | 80%              | 81%            | 76                                                    |
| Retrace                          | 86%                        | 92%                                     | 89%                   | 89%              | 88%                                  | 89%                   | 86%              | 84%            | 48                                                    |
| Pepperdata                       | 90%                        | 100%                                    | 92%                   | N/A              | N/A                                  | 90%                   | N/A              | 86%            | 66                                                    |
| Icinga Monitoring                | 88%                        | 93%                                     | 92%                   | 82%              | 86%                                  | 85%                   | 79%              | 88%            | 58                                                    |
| SolarWinds Appoptics             | 83%                        | 71%                                     | 90%                   | 71%              | 82%                                  | 84%                   | 84%              | 82%            | 42                                                    |
| Average                          | 90%                        | 89%                                     | 92%                   | 88%              | 91%                                  | 91%                   | 88%              | 88%            | 67                                                    |