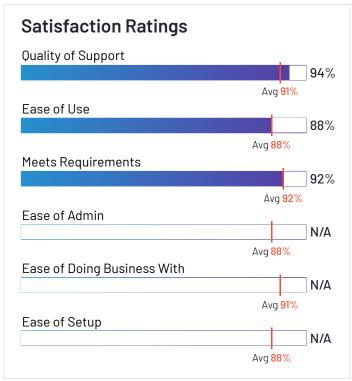

#### FusionReactor APM

2021

FusionReactor APM has been named a High Performer product based on having high customer Satisfaction scores and a low Market Presence compared to the rest of the category. 99% of users rated it 4 or 5 stars, 91% of users believe it is headed in the right direction, and users said they would be likely to recommend FusionReactor APM at a rate of 95%. FusionReactor APM is also in the Container Monitoring, Digital Experience Monitoring (DEM), Database Monitoring, Server Monitoring, and Enterprise Monitoring categories.

Ownership Intergral

**HQ Location** BOEBLINGEN, Germany

**Year Founded** 1998

Employees (Listed On Linkedin™)

26

Company Website www.intergral.com