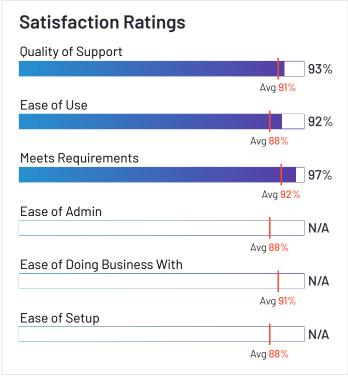

# **Satisfaction Ratings** for Application Performance Monitoring (APM) (continued)

G2 reviewers rated software sellers' ability to satisfy their needs as shown in the table below.

|                                  | Satis                      | faction                                 |                       | Satis            | faction by (                         | Category              |                  |                | Net Promoter Score (NPS)                              |
|----------------------------------|----------------------------|-----------------------------------------|-----------------------|------------------|--------------------------------------|-----------------------|------------------|----------------|-------------------------------------------------------|
|                                  | Likelihood to<br>Recommend | Product Going<br>in Right<br>Direction? | Meets<br>Requirements | Ease of<br>Admin | Ease of<br>Doing<br>Business<br>With | Quality of<br>Support | Ease of<br>Setup | Ease<br>of Use | Net Promoter Score (NPS)<br>(Range from -100 to +100) |
| Azure Monitor                    | 84%                        | 92%                                     | 89%                   | 94%              | 94%                                  | 91%                   | 91%              | 81%            | 50                                                    |
| Micro Focus<br>SiteScope         | 79%                        | 67%                                     | 86%                   | 87%              | 84%                                  | 79%                   | 86%              | 88%            | 33                                                    |
| Google Cloud<br>Monitoring       | 81%                        | 76%                                     | 88%                   | N/A              | N/A                                  | 87%                   | N/A              | 86%            | 31                                                    |
| dotTrace                         | 83%                        | 86%                                     | 88%                   | N/A              | N/A                                  | 87%                   | N/A              | 81%            | 43                                                    |
| Zabbix                           | 85%                        | 79%                                     | 85%                   | 78%              | 80%                                  | 78%                   | 75%              | 72%            | 41                                                    |
| Micro Focus<br>Operations Bridge | 85%                        | 88%                                     | 86%                   | 84%              | 84%                                  | 79%                   | 84%              | 82%            | 60                                                    |
| Nagios XI                        | 93%                        | 97%                                     | 97%                   | N/A              | N/A                                  | 93%                   | N/A              | 92%            | 84                                                    |
| SolarWinds Standard<br>Toolset   | 87%                        | 100%                                    | 88%                   | N/A              | N/A                                  | 97%                   | N/A              | 90%            | 54                                                    |
| Netdata                          | 89%                        | 100%                                    | 97%                   | 92%              | 97%                                  | 90%                   | 94%              | 87%            | 70                                                    |
| Anodot                           | 90%                        | 93%                                     | 91%                   | 86%              | 97%                                  | 93%                   | 80%              | 81%            | 76                                                    |
| Retrace                          | 86%                        | 92%                                     | 89%                   | 89%              | 88%                                  | 89%                   | 86%              | 84%            | 48                                                    |
| Pepperdata                       | 90%                        | 100%                                    | 92%                   | N/A              | N/A                                  | 90%                   | N/A              | 86%            | 66                                                    |
| Icinga Monitoring                | 88%                        | 93%                                     | 92%                   | 82%              | 86%                                  | 85%                   | 79%              | 88%            | 58                                                    |
| SolarWinds Appoptics             | 83%                        | 71%                                     | 90%                   | 71%              | 82%                                  | 84%                   | 84%              | 82%            | 42                                                    |
| Average                          | 90%                        | 89%                                     | 92%                   | 88%              | 91%                                  | 91%                   | 88%              | 88%            | 67                                                    |