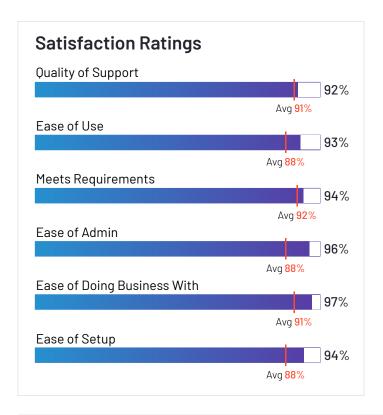

#### Dynatrace

4.5 \*\* (1,023) Dynatrace has been named a Leader based on receiving a high customer Satisfaction score and having a large Market Presence. Dynatrace has the largest Market Presence and received the highest Satisfaction score among products in Application Performance Monitoring (APM). 98% of users rated it 4 or 5 stars, 95% of users believe it is headed in the right direction, and users said they would be likely to recommend Dynatrace at a rate of 90%. Dynatrace is also in the Network Monitoring, Incident Response, Log Analysis, Container Monitoring, IT Alerting, Session Replay, ServiceNow Store Apps, Runtime Application Self-Protection (RASP), Cloud Infrastructure Monitoring, Website Monitoring, Digital Experience Monitoring (DEM), Database Monitoring, AlOps Platforms, Log Monitoring, Enterprise Monitoring, SAP Store, and Digital Employee Experience (DEX) Management categories.