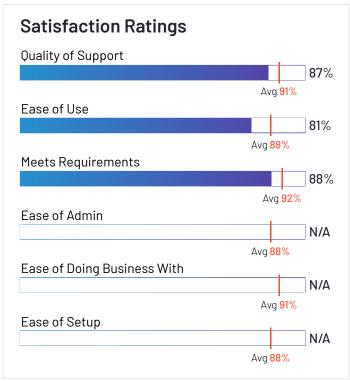

# **AppDynamics**

AppDynamics has been named a Leader based on receiving a high customer Satisfaction score and having a large Market Presence. 95% of users rated it 4 or 5 stars, 83% of users believe it is headed in the right direction, and users said they would be likely to recommend AppDynamics at a rate of 85%. AppDynamics is also in the SAP Store, Enterprise Monitoring, Container Monitoring, ServiceNow Store Apps, Cloud Infrastructure Monitoring , Digital Experience Monitoring (DEM), and AlOps Platforms categories.