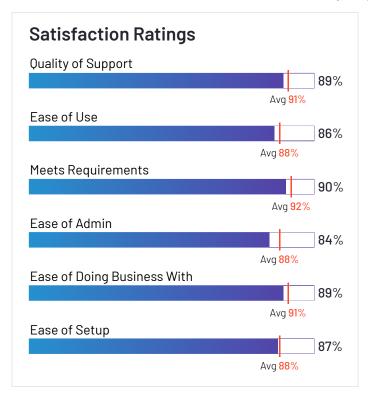

# **Satisfaction Ratings** for Application Performance Monitoring (APM)

G2 reviewers rated software sellers' ability to satisfy their needs as shown in the table below.

|                                            | Satis                      | faction                                 |                       | Satis            | sfaction by (                        | Category              |                  |                | Net Promoter Score (NPS)                              |
|--------------------------------------------|----------------------------|-----------------------------------------|-----------------------|------------------|--------------------------------------|-----------------------|------------------|----------------|-------------------------------------------------------|
|                                            | Likelihood to<br>Recommend | Product Going<br>in Right<br>Direction? | Meets<br>Requirements | Ease of<br>Admin | Ease of<br>Doing<br>Business<br>With | Quality of<br>Support | Ease of<br>Setup | Ease<br>of Use | Net Promoter Score (NPS)<br>(Range from -100 to +100) |
| Dynatrace                                  | 90%                        | 95%                                     | 90%                   | 84%              | 89%                                  | 89%                   | 87%              | 86%            | 67                                                    |
| AppDynamics                                | 85%                        | 83%                                     | 88%                   | 83%              | 86%                                  | 84%                   | 80%              | 86%            | 51                                                    |
| Datadog                                    | 85%                        | 89%                                     | 88%                   | 83%              | 85%                                  | 85%                   | 85%              | 82%            | 46                                                    |
| LogicMonitor                               | 92%                        | 96%                                     | 94%                   | 89%              | 94%                                  | 93%                   | 89%              | 89%            | 72                                                    |
| New Relic One                              | 85%                        | 79%                                     | 89%                   | 84%              | 84%                                  | 85%                   | 87%              | 83%            | 44                                                    |
| Epsagon                                    | 94%                        | 96%                                     | 92%                   | 97%              | 100%                                 | 98%                   | 95%              | 94%            | 80                                                    |
| SolarWinds Server &<br>Application Monitor | 85%                        | 83%                                     | 89%                   | 84%              | 86%                                  | 85%                   | 79%              | 81%            | 48                                                    |
| Progress WhatsUp<br>Gold                   | 88%                        | 79%                                     | 90%                   | 84%              | 93%                                  | 91%                   | 82%              | 85%            | 57                                                    |
| Sumo Logic                                 | 87%                        | 92%                                     | 92%                   | 88%              | 90%                                  | 89%                   | 88%              | 85%            | 57                                                    |
| LogRocket                                  | 95%                        | 91%                                     | 94%                   | 96%              | 95%                                  | 93%                   | 94%              | 94%            | 88                                                    |
| Instana                                    | 91%                        | 89%                                     | 88%                   | 93%              | 95%                                  | 92%                   | 95%              | 89%            | 79                                                    |
| Microsoft System<br>Center                 | 82%                        | 78%                                     | 87%                   | 81%              | 81%                                  | 82%                   | 71%              | 79%            | 34                                                    |
| Veeam ONE                                  | 92%                        | 88%                                     | 94%                   | 90%              | 91%                                  | 91%                   | 90%              | 93%            | 73                                                    |
| Instabug                                   | 86%                        | 86%                                     | 89%                   | 85%              | 89%                                  | 89%                   | 88%              | 88%            | 54                                                    |
| Logz.io                                    | 94%                        | 91%                                     | 94%                   | 89%              | 93%                                  | 95%                   | 91%              | 92%            | 85                                                    |
| Pulse Secure Virtual<br>Traffic Manager    | 86%                        | 83%                                     | 92%                   | N/A              | N/A                                  | 85%                   | N/A              | 89%            | 49                                                    |
| Centreon                                   | 97%                        | 95%                                     | 97%                   | N/A              | N/A                                  | 95%                   | N/A              | 97%            | 91                                                    |
| FusionReactor APM                          | 95%                        | 91%                                     | 96%                   | 92%              | 95%                                  | 96%                   | 88%              | 89%            | 83                                                    |

# **Satisfaction Ratings** for Application Performance Monitoring (APM) (continued)

G2 reviewers rated software sellers' ability to satisfy their needs as shown in the table below.

|                                  | Satis                      | faction                                 |                       | Satis            | faction by (                         | Category              |                  |                | Net Promoter Score (NPS)                              |
|----------------------------------|----------------------------|-----------------------------------------|-----------------------|------------------|--------------------------------------|-----------------------|------------------|----------------|-------------------------------------------------------|
|                                  | Likelihood to<br>Recommend | Product Going<br>in Right<br>Direction? | Meets<br>Requirements | Ease of<br>Admin | Ease of<br>Doing<br>Business<br>With | Quality of<br>Support | Ease of<br>Setup | Ease<br>of Use | Net Promoter Score (NPS)<br>(Range from -100 to +100) |
| Azure Monitor                    | 84%                        | 92%                                     | 89%                   | 94%              | 94%                                  | 91%                   | 91%              | 81%            | 50                                                    |
| Micro Focus<br>SiteScope         | 79%                        | 67%                                     | 86%                   | 87%              | 84%                                  | 79%                   | 86%              | 88%            | 33                                                    |
| Google Cloud<br>Monitoring       | 81%                        | 76%                                     | 88%                   | N/A              | N/A                                  | 87%                   | N/A              | 86%            | 31                                                    |
| dotTrace                         | 83%                        | 86%                                     | 88%                   | N/A              | N/A                                  | 87%                   | N/A              | 81%            | 43                                                    |
| Zabbix                           | 85%                        | 79%                                     | 85%                   | 78%              | 80%                                  | 78%                   | 75%              | 72%            | 41                                                    |
| Micro Focus<br>Operations Bridge | 85%                        | 88%                                     | 86%                   | 84%              | 84%                                  | 79%                   | 84%              | 82%            | 60                                                    |
| Nagios XI                        | 93%                        | 97%                                     | 97%                   | N/A              | N/A                                  | 93%                   | N/A              | 92%            | 84                                                    |
| SolarWinds Standard<br>Toolset   | 87%                        | 100%                                    | 88%                   | N/A              | N/A                                  | 97%                   | N/A              | 90%            | 54                                                    |
| Netdata                          | 89%                        | 100%                                    | 97%                   | 92%              | 97%                                  | 90%                   | 94%              | 87%            | 70                                                    |
| Anodot                           | 90%                        | 93%                                     | 91%                   | 86%              | 97%                                  | 93%                   | 80%              | 81%            | 76                                                    |
| Retrace                          | 86%                        | 92%                                     | 89%                   | 89%              | 88%                                  | 89%                   | 86%              | 84%            | 48                                                    |
| Pepperdata                       | 90%                        | 100%                                    | 92%                   | N/A              | N/A                                  | 90%                   | N/A              | 86%            | 66                                                    |
| Icinga Monitoring                | 88%                        | 93%                                     | 92%                   | 82%              | 86%                                  | 85%                   | 79%              | 88%            | 58                                                    |
| SolarWinds Appoptics             | 83%                        | 71%                                     | 90%                   | 71%              | 82%                                  | 84%                   | 84%              | 82%            | 42                                                    |
| Average                          | 90%                        | 89%                                     | 92%                   | 88%              | 91%                                  | 91%                   | 88%              | 88%            | 67                                                    |