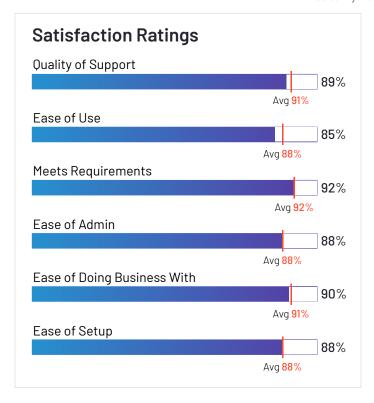

# **Satisfaction Ratings** for Application Performance Monitoring (APM)

G2 reviewers rated software sellers' ability to satisfy their needs as shown in the table below.

|                                            | Satis                      | faction                                 |                       | Satis            | sfaction by (                        | Category              |                  |                | Net Promoter Score (NPS)                              |
|--------------------------------------------|----------------------------|-----------------------------------------|-----------------------|------------------|--------------------------------------|-----------------------|------------------|----------------|-------------------------------------------------------|
|                                            | Likelihood to<br>Recommend | Product Going<br>in Right<br>Direction? | Meets<br>Requirements | Ease of<br>Admin | Ease of<br>Doing<br>Business<br>With | Quality of<br>Support | Ease of<br>Setup | Ease<br>of Use | Net Promoter Score (NPS)<br>(Range from -100 to +100) |
| Dynatrace                                  | 90%                        | 95%                                     | 90%                   | 84%              | 89%                                  | 89%                   | 87%              | 86%            | 67                                                    |
| AppDynamics                                | 85%                        | 83%                                     | 88%                   | 83%              | 86%                                  | 84%                   | 80%              | 86%            | 51                                                    |
| Datadog                                    | 85%                        | 89%                                     | 88%                   | 83%              | 85%                                  | 85%                   | 85%              | 82%            | 46                                                    |
| LogicMonitor                               | 92%                        | 96%                                     | 94%                   | 89%              | 94%                                  | 93%                   | 89%              | 89%            | 72                                                    |
| New Relic One                              | 85%                        | 79%                                     | 89%                   | 84%              | 84%                                  | 85%                   | 87%              | 83%            | 44                                                    |
| Epsagon                                    | 94%                        | 96%                                     | 92%                   | 97%              | 100%                                 | 98%                   | 95%              | 94%            | 80                                                    |
| SolarWinds Server &<br>Application Monitor | 85%                        | 83%                                     | 89%                   | 84%              | 86%                                  | 85%                   | 79%              | 81%            | 48                                                    |
| Progress WhatsUp<br>Gold                   | 88%                        | 79%                                     | 90%                   | 84%              | 93%                                  | 91%                   | 82%              | 85%            | 57                                                    |
| Sumo Logic                                 | 87%                        | 92%                                     | 92%                   | 88%              | 90%                                  | 89%                   | 88%              | 85%            | 57                                                    |
| LogRocket                                  | 95%                        | 91%                                     | 94%                   | 96%              | 95%                                  | 93%                   | 94%              | 94%            | 88                                                    |
| Instana                                    | 91%                        | 89%                                     | 88%                   | 93%              | 95%                                  | 92%                   | 95%              | 89%            | 79                                                    |
| Microsoft System<br>Center                 | 82%                        | 78%                                     | 87%                   | 81%              | 81%                                  | 82%                   | 71%              | 79%            | 34                                                    |
| Veeam ONE                                  | 92%                        | 88%                                     | 94%                   | 90%              | 91%                                  | 91%                   | 90%              | 93%            | 73                                                    |
| Instabug                                   | 86%                        | 86%                                     | 89%                   | 85%              | 89%                                  | 89%                   | 88%              | 88%            | 54                                                    |
| Logz.io                                    | 94%                        | 91%                                     | 94%                   | 89%              | 93%                                  | 95%                   | 91%              | 92%            | 85                                                    |
| Pulse Secure Virtual<br>Traffic Manager    | 86%                        | 83%                                     | 92%                   | N/A              | N/A                                  | 85%                   | N/A              | 89%            | 49                                                    |
| Centreon                                   | 97%                        | 95%                                     | 97%                   | N/A              | N/A                                  | 95%                   | N/A              | 97%            | 91                                                    |
| FusionReactor APM                          | 95%                        | 91%                                     | 96%                   | 92%              | 95%                                  | 96%                   | 88%              | 89%            | 83                                                    |