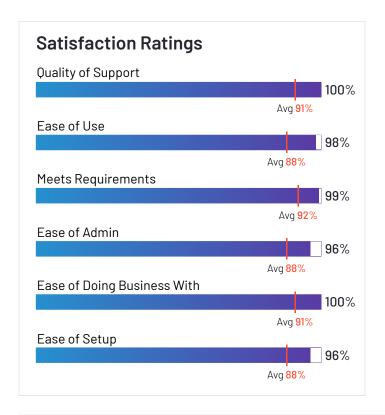

# **Satisfaction Ratings** for Application Performance Monitoring (APM)

G2 reviewers rated software sellers' ability to satisfy their needs as shown in the table below.

|                                            | Satis                      | faction                                 |                       | Satis            | sfaction by (                        | Category              |                  |                | Net Promoter Score (NPS)                              |
|--------------------------------------------|----------------------------|-----------------------------------------|-----------------------|------------------|--------------------------------------|-----------------------|------------------|----------------|-------------------------------------------------------|
|                                            | Likelihood to<br>Recommend | Product Going<br>in Right<br>Direction? | Meets<br>Requirements | Ease of<br>Admin | Ease of<br>Doing<br>Business<br>With | Quality of<br>Support | Ease of<br>Setup | Ease<br>of Use | Net Promoter Score (NPS)<br>(Range from -100 to +100) |
| Dynatrace                                  | 90%                        | 95%                                     | 90%                   | 84%              | 89%                                  | 89%                   | 87%              | 86%            | 67                                                    |
| AppDynamics                                | 85%                        | 83%                                     | 88%                   | 83%              | 86%                                  | 84%                   | 80%              | 86%            | 51                                                    |
| Datadog                                    | 85%                        | 89%                                     | 88%                   | 83%              | 85%                                  | 85%                   | 85%              | 82%            | 46                                                    |
| LogicMonitor                               | 92%                        | 96%                                     | 94%                   | 89%              | 94%                                  | 93%                   | 89%              | 89%            | 72                                                    |
| New Relic One                              | 85%                        | 79%                                     | 89%                   | 84%              | 84%                                  | 85%                   | 87%              | 83%            | 44                                                    |
| Epsagon                                    | 94%                        | 96%                                     | 92%                   | 97%              | 100%                                 | 98%                   | 95%              | 94%            | 80                                                    |
| SolarWinds Server &<br>Application Monitor | 85%                        | 83%                                     | 89%                   | 84%              | 86%                                  | 85%                   | 79%              | 81%            | 48                                                    |
| Progress WhatsUp<br>Gold                   | 88%                        | 79%                                     | 90%                   | 84%              | 93%                                  | 91%                   | 82%              | 85%            | 57                                                    |
| Sumo Logic                                 | 87%                        | 92%                                     | 92%                   | 88%              | 90%                                  | 89%                   | 88%              | 85%            | 57                                                    |
| LogRocket                                  | 95%                        | 91%                                     | 94%                   | 96%              | 95%                                  | 93%                   | 94%              | 94%            | 88                                                    |
| Instana                                    | 91%                        | 89%                                     | 88%                   | 93%              | 95%                                  | 92%                   | 95%              | 89%            | 79                                                    |
| Microsoft System<br>Center                 | 82%                        | 78%                                     | 87%                   | 81%              | 81%                                  | 82%                   | 71%              | 79%            | 34                                                    |
| Veeam ONE                                  | 92%                        | 88%                                     | 94%                   | 90%              | 91%                                  | 91%                   | 90%              | 93%            | 73                                                    |
| Instabug                                   | 86%                        | 86%                                     | 89%                   | 85%              | 89%                                  | 89%                   | 88%              | 88%            | 54                                                    |
| Logz.io                                    | 94%                        | 91%                                     | 94%                   | 89%              | 93%                                  | 95%                   | 91%              | 92%            | 85                                                    |
| Pulse Secure Virtual<br>Traffic Manager    | 86%                        | 83%                                     | 92%                   | N/A              | N/A                                  | 85%                   | N/A              | 89%            | 49                                                    |
| Centreon                                   | 97%                        | 95%                                     | 97%                   | N/A              | N/A                                  | 95%                   | N/A              | 97%            | 91                                                    |
| FusionReactor APM                          | 95%                        | 91%                                     | 96%                   | 92%              | 95%                                  | 96%                   | 88%              | 89%            | 83                                                    |

# **Satisfaction Ratings** for Application Performance Monitoring (APM) (continued)

G2 reviewers rated software sellers' ability to satisfy their needs as shown in the table below.

|                                  | Satis                      | faction                                 |                       | Satis            | faction by (                         | Category              |                  |                | Net Promoter Score (NPS)                              |
|----------------------------------|----------------------------|-----------------------------------------|-----------------------|------------------|--------------------------------------|-----------------------|------------------|----------------|-------------------------------------------------------|
|                                  | Likelihood to<br>Recommend | Product Going<br>in Right<br>Direction? | Meets<br>Requirements | Ease of<br>Admin | Ease of<br>Doing<br>Business<br>With | Quality of<br>Support | Ease of<br>Setup | Ease<br>of Use | Net Promoter Score (NPS)<br>(Range from -100 to +100) |
| Azure Monitor                    | 84%                        | 92%                                     | 89%                   | 94%              | 94%                                  | 91%                   | 91%              | 81%            | 50                                                    |
| Micro Focus<br>SiteScope         | 79%                        | 67%                                     | 86%                   | 87%              | 84%                                  | 79%                   | 86%              | 88%            | 33                                                    |
| Google Cloud<br>Monitoring       | 81%                        | 76%                                     | 88%                   | N/A              | N/A                                  | 87%                   | N/A              | 86%            | 31                                                    |
| dotTrace                         | 83%                        | 86%                                     | 88%                   | N/A              | N/A                                  | 87%                   | N/A              | 81%            | 43                                                    |
| Zabbix                           | 85%                        | 79%                                     | 85%                   | 78%              | 80%                                  | 78%                   | 75%              | 72%            | 41                                                    |
| Micro Focus<br>Operations Bridge | 85%                        | 88%                                     | 86%                   | 84%              | 84%                                  | 79%                   | 84%              | 82%            | 60                                                    |
| Nagios XI                        | 93%                        | 97%                                     | 97%                   | N/A              | N/A                                  | 93%                   | N/A              | 92%            | 84                                                    |
| SolarWinds Standard<br>Toolset   | 87%                        | 100%                                    | 88%                   | N/A              | N/A                                  | 97%                   | N/A              | 90%            | 54                                                    |
| Netdata                          | 89%                        | 100%                                    | 97%                   | 92%              | 97%                                  | 90%                   | 94%              | 87%            | 70                                                    |
| Anodot                           | 90%                        | 93%                                     | 91%                   | 86%              | 97%                                  | 93%                   | 80%              | 81%            | 76                                                    |
| Retrace                          | 86%                        | 92%                                     | 89%                   | 89%              | 88%                                  | 89%                   | 86%              | 84%            | 48                                                    |
| Pepperdata                       | 90%                        | 100%                                    | 92%                   | N/A              | N/A                                  | 90%                   | N/A              | 86%            | 66                                                    |
| Icinga Monitoring                | 88%                        | 93%                                     | 92%                   | 82%              | 86%                                  | 85%                   | 79%              | 88%            | 58                                                    |
| SolarWinds Appoptics             | 83%                        | 71%                                     | 90%                   | 71%              | 82%                                  | 84%                   | 84%              | 82%            | 42                                                    |
| Average                          | 90%                        | 89%                                     | 92%                   | 88%              | 91%                                  | 91%                   | 88%              | 88%            | 67                                                    |