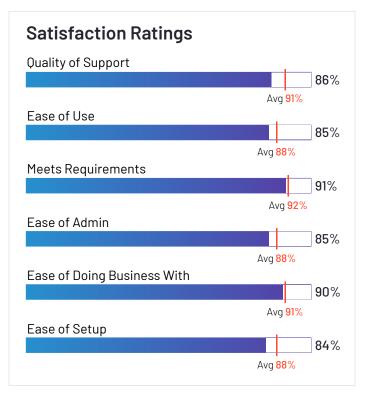

#### Centreon

Centreon has been named a High Performer product based on having high customer Satisfaction scores and a low Market Presence compared to the rest of the category. 100% of users rated it 4 or 5 stars, 95% of users believe it is headed in the right direction, and users said they would be likely to recommend Centreon at a rate of 97%. Centreon is also in the Digital Employee Experience (DEX) Management, Network Monitoring, Container Monitoring, IT Alerting, Cloud Infrastructure Monitoring, Remote Monitoring & Management (RMM), Digital Experience Monitoring (DEM), Database Monitoring, Hardware Monitoring, Log Monitoring, Server Monitoring, and Enterprise Monitoring categories.