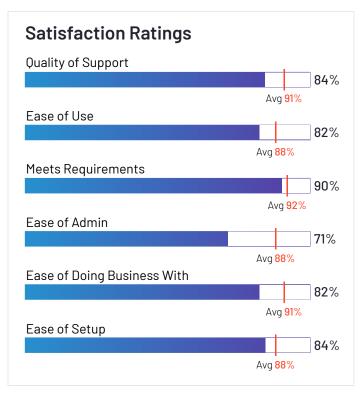

# **AppDynamics**

AppDynamics has been named a Leader based on receiving a high customer Satisfaction score and having a large Market Presence. 95% of users rated it 4 or 5 stars, 83% of users believe it is headed in the right direction, and users said they would be likely to recommend AppDynamics at a rate of 85%. AppDynamics is also in the SAP Store, Enterprise Monitoring, Container Monitoring, ServiceNow Store Apps, Cloud Infrastructure Monitoring , Digital Experience Monitoring (DEM), and AlOps Platforms categories.