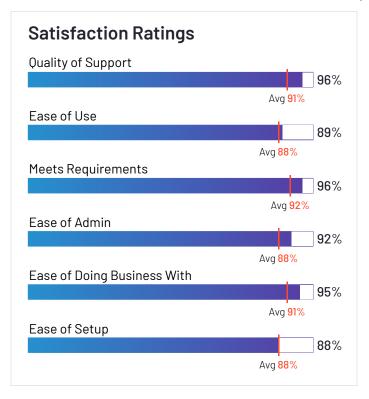

#### Centreon

Centreon has been named a High Performer product based on having high customer Satisfaction scores and a low Market Presence compared to the rest of the category. 100% of users rated it 4 or 5 stars, 95% of users believe it is headed in the right direction, and users said they would be likely to recommend Centreon at a rate of 97%. Centreon is also in the Digital Employee Experience (DEX) Management, Network Monitoring, Container Monitoring, IT Alerting, Cloud Infrastructure Monitoring, Remote Monitoring & Management (RMM), Digital Experience Monitoring (DEM), Database Monitoring, Hardware Monitoring, Log Monitoring, Server Monitoring, and Enterprise Monitoring categories.

\*N/A is displayed when fewer than five responses were received for the question.

**Ownership** Centreon

**HQ Location** Paris, France

Year Founded 2005

Employees (Listed On Linkedin™)
99

Company Website www.centreon.com