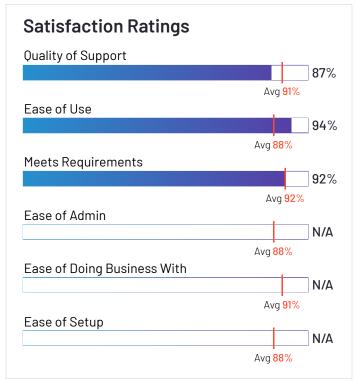

#### Dynatrace

4.5 \*\* (1,023) Dynatrace has been named a Leader based on receiving a high customer Satisfaction score and having a large Market Presence. Dynatrace has the largest Market Presence and received the highest Satisfaction score among products in Application Performance Monitoring (APM). 98% of users rated it 4 or 5 stars, 95% of users believe it is headed in the right direction, and users said they would be likely to recommend Dynatrace at a rate of 90%. Dynatrace is also in the Network Monitoring, Incident Response, Log Analysis, Container Monitoring, IT Alerting, Session Replay, ServiceNow Store Apps, Runtime Application Self-Protection (RASP), Cloud Infrastructure Monitoring, Website Monitoring, Digital Experience Monitoring (DEM), Database Monitoring, AlOps Platforms, Log Monitoring, Enterprise Monitoring, SAP Store, and Digital Employee Experience (DEX) Management categories.