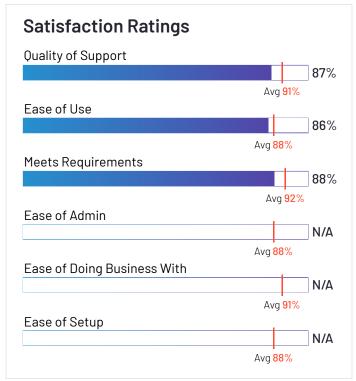

#### Dynatrace

4.5 \*\* (1,023) Dynatrace has been named a Leader based on receiving a high customer Satisfaction score and having a large Market Presence. Dynatrace has the largest Market Presence and received the highest Satisfaction score among products in Application Performance Monitoring (APM). 98% of users rated it 4 or 5 stars, 95% of users believe it is headed in the right direction, and users said they would be likely to recommend Dynatrace at a rate of 90%. Dynatrace is also in the Network Monitoring, Incident Response, Log Analysis, Container Monitoring, IT Alerting, Session Replay, ServiceNow Store Apps, Runtime Application Self-Protection (RASP), Cloud Infrastructure Monitoring, Website Monitoring, Digital Experience Monitoring (DEM), Database Monitoring, AlOps Platforms, Log Monitoring, Enterprise Monitoring, SAP Store, and Digital Employee Experience (DEX) Management categories.