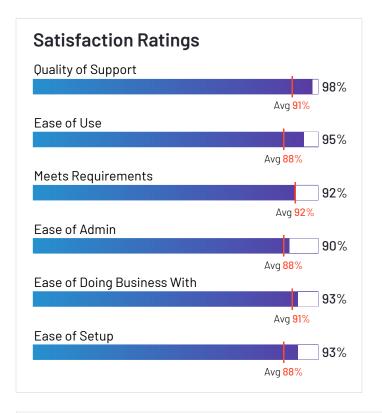

#### Centreon

Centreon has been named a High Performer product based on having high customer Satisfaction scores and a low Market Presence compared to the rest of the category. 100% of users rated it 4 or 5 stars, 95% of users believe it is headed in the right direction, and users said they would be likely to recommend Centreon at a rate of 97%. Centreon is also in the Digital Employee Experience (DEX) Management, Network Monitoring, Container Monitoring, IT Alerting, Cloud Infrastructure Monitoring, Remote Monitoring & Management (RMM), Digital Experience Monitoring (DEM), Database Monitoring, Hardware Monitoring, Log Monitoring, Server Monitoring, and Enterprise Monitoring categories.