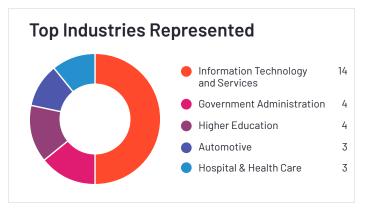

#### Centreon

Centreon has been named a High Performer product based on having high customer Satisfaction scores and a low Market Presence compared to the rest of the category. 100% of users rated it 4 or 5 stars, 95% of users believe it is headed in the right direction, and users said they would be likely to recommend Centreon at a rate of 97%. Centreon is also in the Digital Employee Experience (DEX) Management, Network Monitoring, Container Monitoring, IT Alerting, Cloud Infrastructure Monitoring, Remote Monitoring & Management (RMM), Digital Experience Monitoring (DEM), Database Monitoring, Hardware Monitoring, Log Monitoring, Server Monitoring, and Enterprise Monitoring categories.