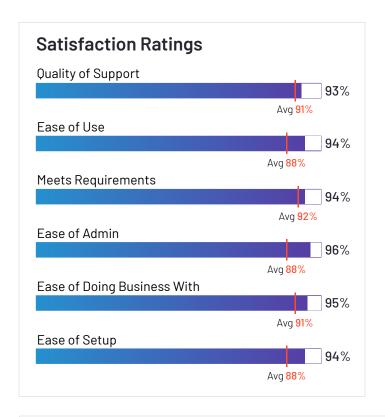

# **Satisfaction Ratings** for Application Performance Monitoring (APM)

G2 reviewers rated software sellers' ability to satisfy their needs as shown in the table below.

|                                            | Satis                      | faction                                 |                       | Satis            | sfaction by (                        | Category              |                  |                | Net Promoter Score (NPS)                              |
|--------------------------------------------|----------------------------|-----------------------------------------|-----------------------|------------------|--------------------------------------|-----------------------|------------------|----------------|-------------------------------------------------------|
|                                            | Likelihood to<br>Recommend | Product Going<br>in Right<br>Direction? | Meets<br>Requirements | Ease of<br>Admin | Ease of<br>Doing<br>Business<br>With | Quality of<br>Support | Ease of<br>Setup | Ease<br>of Use | Net Promoter Score (NPS)<br>(Range from -100 to +100) |
| Dynatrace                                  | 90%                        | 95%                                     | 90%                   | 84%              | 89%                                  | 89%                   | 87%              | 86%            | 67                                                    |
| AppDynamics                                | 85%                        | 83%                                     | 88%                   | 83%              | 86%                                  | 84%                   | 80%              | 86%            | 51                                                    |
| Datadog                                    | 85%                        | 89%                                     | 88%                   | 83%              | 85%                                  | 85%                   | 85%              | 82%            | 46                                                    |
| LogicMonitor                               | 92%                        | 96%                                     | 94%                   | 89%              | 94%                                  | 93%                   | 89%              | 89%            | 72                                                    |
| New Relic One                              | 85%                        | 79%                                     | 89%                   | 84%              | 84%                                  | 85%                   | 87%              | 83%            | 44                                                    |
| Epsagon                                    | 94%                        | 96%                                     | 92%                   | 97%              | 100%                                 | 98%                   | 95%              | 94%            | 80                                                    |
| SolarWinds Server &<br>Application Monitor | 85%                        | 83%                                     | 89%                   | 84%              | 86%                                  | 85%                   | 79%              | 81%            | 48                                                    |
| Progress WhatsUp<br>Gold                   | 88%                        | 79%                                     | 90%                   | 84%              | 93%                                  | 91%                   | 82%              | 85%            | 57                                                    |
| Sumo Logic                                 | 87%                        | 92%                                     | 92%                   | 88%              | 90%                                  | 89%                   | 88%              | 85%            | 57                                                    |
| LogRocket                                  | 95%                        | 91%                                     | 94%                   | 96%              | 95%                                  | 93%                   | 94%              | 94%            | 88                                                    |
| Instana                                    | 91%                        | 89%                                     | 88%                   | 93%              | 95%                                  | 92%                   | 95%              | 89%            | 79                                                    |
| Microsoft System<br>Center                 | 82%                        | 78%                                     | 87%                   | 81%              | 81%                                  | 82%                   | 71%              | 79%            | 34                                                    |
| Veeam ONE                                  | 92%                        | 88%                                     | 94%                   | 90%              | 91%                                  | 91%                   | 90%              | 93%            | 73                                                    |
| Instabug                                   | 86%                        | 86%                                     | 89%                   | 85%              | 89%                                  | 89%                   | 88%              | 88%            | 54                                                    |
| Logz.io                                    | 94%                        | 91%                                     | 94%                   | 89%              | 93%                                  | 95%                   | 91%              | 92%            | 85                                                    |
| Pulse Secure Virtual<br>Traffic Manager    | 86%                        | 83%                                     | 92%                   | N/A              | N/A                                  | 85%                   | N/A              | 89%            | 49                                                    |
| Centreon                                   | 97%                        | 95%                                     | 97%                   | N/A              | N/A                                  | 95%                   | N/A              | 97%            | 91                                                    |
| FusionReactor APM                          | 95%                        | 91%                                     | 96%                   | 92%              | 95%                                  | 96%                   | 88%              | 89%            | 83                                                    |