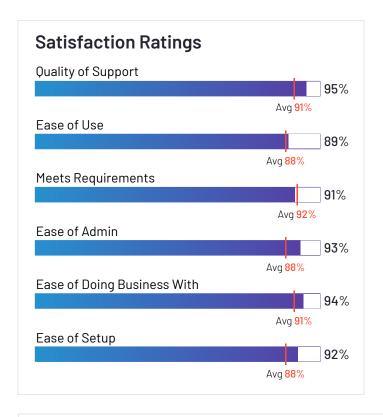

# **Satisfaction Ratings** for Application Performance Monitoring (APM)

G2 reviewers rated software sellers' ability to satisfy their needs as shown in the table below.

|                                            | Satis                      | faction                                 |                       | Satis            | sfaction by (                        | Category              |                  |                | Net Promoter Score (NPS)                              |
|--------------------------------------------|----------------------------|-----------------------------------------|-----------------------|------------------|--------------------------------------|-----------------------|------------------|----------------|-------------------------------------------------------|
|                                            | Likelihood to<br>Recommend | Product Going<br>in Right<br>Direction? | Meets<br>Requirements | Ease of<br>Admin | Ease of<br>Doing<br>Business<br>With | Quality of<br>Support | Ease of<br>Setup | Ease<br>of Use | Net Promoter Score (NPS)<br>(Range from -100 to +100) |
| Dynatrace                                  | 90%                        | 95%                                     | 90%                   | 84%              | 89%                                  | 89%                   | 87%              | 86%            | 67                                                    |
| AppDynamics                                | 85%                        | 83%                                     | 88%                   | 83%              | 86%                                  | 84%                   | 80%              | 86%            | 51                                                    |
| Datadog                                    | 85%                        | 89%                                     | 88%                   | 83%              | 85%                                  | 85%                   | 85%              | 82%            | 46                                                    |
| LogicMonitor                               | 92%                        | 96%                                     | 94%                   | 89%              | 94%                                  | 93%                   | 89%              | 89%            | 72                                                    |
| New Relic One                              | 85%                        | 79%                                     | 89%                   | 84%              | 84%                                  | 85%                   | 87%              | 83%            | 44                                                    |
| Epsagon                                    | 94%                        | 96%                                     | 92%                   | 97%              | 100%                                 | 98%                   | 95%              | 94%            | 80                                                    |
| SolarWinds Server &<br>Application Monitor | 85%                        | 83%                                     | 89%                   | 84%              | 86%                                  | 85%                   | 79%              | 81%            | 48                                                    |
| Progress WhatsUp<br>Gold                   | 88%                        | 79%                                     | 90%                   | 84%              | 93%                                  | 91%                   | 82%              | 85%            | 57                                                    |
| Sumo Logic                                 | 87%                        | 92%                                     | 92%                   | 88%              | 90%                                  | 89%                   | 88%              | 85%            | 57                                                    |
| LogRocket                                  | 95%                        | 91%                                     | 94%                   | 96%              | 95%                                  | 93%                   | 94%              | 94%            | 88                                                    |
| Instana                                    | 91%                        | 89%                                     | 88%                   | 93%              | 95%                                  | 92%                   | 95%              | 89%            | 79                                                    |
| Microsoft System<br>Center                 | 82%                        | 78%                                     | 87%                   | 81%              | 81%                                  | 82%                   | 71%              | 79%            | 34                                                    |
| Veeam ONE                                  | 92%                        | 88%                                     | 94%                   | 90%              | 91%                                  | 91%                   | 90%              | 93%            | 73                                                    |
| Instabug                                   | 86%                        | 86%                                     | 89%                   | 85%              | 89%                                  | 89%                   | 88%              | 88%            | 54                                                    |
| Logz.io                                    | 94%                        | 91%                                     | 94%                   | 89%              | 93%                                  | 95%                   | 91%              | 92%            | 85                                                    |
| Pulse Secure Virtual<br>Traffic Manager    | 86%                        | 83%                                     | 92%                   | N/A              | N/A                                  | 85%                   | N/A              | 89%            | 49                                                    |
| Centreon                                   | 97%                        | 95%                                     | 97%                   | N/A              | N/A                                  | 95%                   | N/A              | 97%            | 91                                                    |
| FusionReactor APM                          | 95%                        | 91%                                     | 96%                   | 92%              | 95%                                  | 96%                   | 88%              | 89%            | 83                                                    |