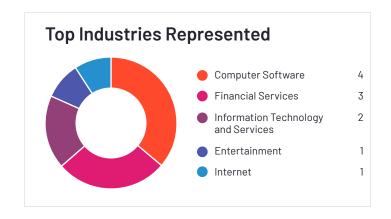

#### FusionReactor APM

2021

FusionReactor APM has been named a High Performer product based on having high customer Satisfaction scores and a low Market Presence compared to the rest of the category. 99% of users rated it 4 or 5 stars, 91% of users believe it is headed in the right direction, and users said they would be likely to recommend FusionReactor APM at a rate of 95%. FusionReactor APM is also in the Container Monitoring, Digital Experience Monitoring (DEM), Database Monitoring, Server Monitoring, and Enterprise Monitoring categories.

Ownership Intergral

**HQ Location** BOEBLINGEN, Germany

**Year Founded** 1998

Employees (Listed On Linkedin™)

26

Company Website www.intergral.com