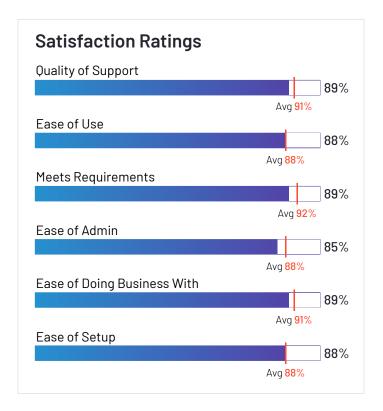

# **Satisfaction Ratings** for Application Performance Monitoring (APM)

G2 reviewers rated software sellers' ability to satisfy their needs as shown in the table below.

|                                            | Satis                      | faction                                 |                       | Satis            | sfaction by (                        | Category              |                  |                | Net Promoter Score (NPS)                              |
|--------------------------------------------|----------------------------|-----------------------------------------|-----------------------|------------------|--------------------------------------|-----------------------|------------------|----------------|-------------------------------------------------------|
|                                            | Likelihood to<br>Recommend | Product Going<br>in Right<br>Direction? | Meets<br>Requirements | Ease of<br>Admin | Ease of<br>Doing<br>Business<br>With | Quality of<br>Support | Ease of<br>Setup | Ease<br>of Use | Net Promoter Score (NPS)<br>(Range from -100 to +100) |
| Dynatrace                                  | 90%                        | 95%                                     | 90%                   | 84%              | 89%                                  | 89%                   | 87%              | 86%            | 67                                                    |
| AppDynamics                                | 85%                        | 83%                                     | 88%                   | 83%              | 86%                                  | 84%                   | 80%              | 86%            | 51                                                    |
| Datadog                                    | 85%                        | 89%                                     | 88%                   | 83%              | 85%                                  | 85%                   | 85%              | 82%            | 46                                                    |
| LogicMonitor                               | 92%                        | 96%                                     | 94%                   | 89%              | 94%                                  | 93%                   | 89%              | 89%            | 72                                                    |
| New Relic One                              | 85%                        | 79%                                     | 89%                   | 84%              | 84%                                  | 85%                   | 87%              | 83%            | 44                                                    |
| Epsagon                                    | 94%                        | 96%                                     | 92%                   | 97%              | 100%                                 | 98%                   | 95%              | 94%            | 80                                                    |
| SolarWinds Server &<br>Application Monitor | 85%                        | 83%                                     | 89%                   | 84%              | 86%                                  | 85%                   | 79%              | 81%            | 48                                                    |
| Progress WhatsUp<br>Gold                   | 88%                        | 79%                                     | 90%                   | 84%              | 93%                                  | 91%                   | 82%              | 85%            | 57                                                    |
| Sumo Logic                                 | 87%                        | 92%                                     | 92%                   | 88%              | 90%                                  | 89%                   | 88%              | 85%            | 57                                                    |
| LogRocket                                  | 95%                        | 91%                                     | 94%                   | 96%              | 95%                                  | 93%                   | 94%              | 94%            | 88                                                    |
| Instana                                    | 91%                        | 89%                                     | 88%                   | 93%              | 95%                                  | 92%                   | 95%              | 89%            | 79                                                    |
| Microsoft System<br>Center                 | 82%                        | 78%                                     | 87%                   | 81%              | 81%                                  | 82%                   | 71%              | 79%            | 34                                                    |
| Veeam ONE                                  | 92%                        | 88%                                     | 94%                   | 90%              | 91%                                  | 91%                   | 90%              | 93%            | 73                                                    |
| Instabug                                   | 86%                        | 86%                                     | 89%                   | 85%              | 89%                                  | 89%                   | 88%              | 88%            | 54                                                    |
| Logz.io                                    | 94%                        | 91%                                     | 94%                   | 89%              | 93%                                  | 95%                   | 91%              | 92%            | 85                                                    |
| Pulse Secure Virtual<br>Traffic Manager    | 86%                        | 83%                                     | 92%                   | N/A              | N/A                                  | 85%                   | N/A              | 89%            | 49                                                    |
| Centreon                                   | 97%                        | 95%                                     | 97%                   | N/A              | N/A                                  | 95%                   | N/A              | 97%            | 91                                                    |
| FusionReactor APM                          | 95%                        | 91%                                     | 96%                   | 92%              | 95%                                  | 96%                   | 88%              | 89%            | 83                                                    |