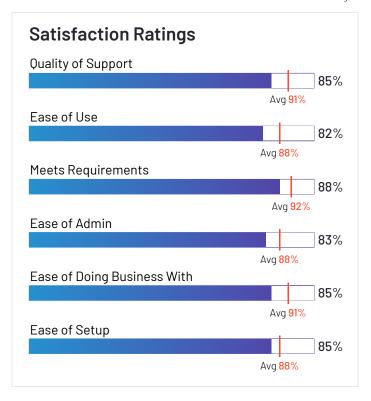

# **Satisfaction Ratings** for Application Performance Monitoring (APM)

G2 reviewers rated software sellers' ability to satisfy their needs as shown in the table below.

|                                            | Satis                      | faction                                 |                       | Satis            | sfaction by (                        | Category              |                  |                | Net Promoter Score (NPS)                              |
|--------------------------------------------|----------------------------|-----------------------------------------|-----------------------|------------------|--------------------------------------|-----------------------|------------------|----------------|-------------------------------------------------------|
|                                            | Likelihood to<br>Recommend | Product Going<br>in Right<br>Direction? | Meets<br>Requirements | Ease of<br>Admin | Ease of<br>Doing<br>Business<br>With | Quality of<br>Support | Ease of<br>Setup | Ease<br>of Use | Net Promoter Score (NPS)<br>(Range from -100 to +100) |
| Dynatrace                                  | 90%                        | 95%                                     | 90%                   | 84%              | 89%                                  | 89%                   | 87%              | 86%            | 67                                                    |
| AppDynamics                                | 85%                        | 83%                                     | 88%                   | 83%              | 86%                                  | 84%                   | 80%              | 86%            | 51                                                    |
| Datadog                                    | 85%                        | 89%                                     | 88%                   | 83%              | 85%                                  | 85%                   | 85%              | 82%            | 46                                                    |
| LogicMonitor                               | 92%                        | 96%                                     | 94%                   | 89%              | 94%                                  | 93%                   | 89%              | 89%            | 72                                                    |
| New Relic One                              | 85%                        | 79%                                     | 89%                   | 84%              | 84%                                  | 85%                   | 87%              | 83%            | 44                                                    |
| Epsagon                                    | 94%                        | 96%                                     | 92%                   | 97%              | 100%                                 | 98%                   | 95%              | 94%            | 80                                                    |
| SolarWinds Server &<br>Application Monitor | 85%                        | 83%                                     | 89%                   | 84%              | 86%                                  | 85%                   | 79%              | 81%            | 48                                                    |
| Progress WhatsUp<br>Gold                   | 88%                        | 79%                                     | 90%                   | 84%              | 93%                                  | 91%                   | 82%              | 85%            | 57                                                    |
| Sumo Logic                                 | 87%                        | 92%                                     | 92%                   | 88%              | 90%                                  | 89%                   | 88%              | 85%            | 57                                                    |
| LogRocket                                  | 95%                        | 91%                                     | 94%                   | 96%              | 95%                                  | 93%                   | 94%              | 94%            | 88                                                    |
| Instana                                    | 91%                        | 89%                                     | 88%                   | 93%              | 95%                                  | 92%                   | 95%              | 89%            | 79                                                    |
| Microsoft System<br>Center                 | 82%                        | 78%                                     | 87%                   | 81%              | 81%                                  | 82%                   | 71%              | 79%            | 34                                                    |
| Veeam ONE                                  | 92%                        | 88%                                     | 94%                   | 90%              | 91%                                  | 91%                   | 90%              | 93%            | 73                                                    |
| Instabug                                   | 86%                        | 86%                                     | 89%                   | 85%              | 89%                                  | 89%                   | 88%              | 88%            | 54                                                    |
| Logz.io                                    | 94%                        | 91%                                     | 94%                   | 89%              | 93%                                  | 95%                   | 91%              | 92%            | 85                                                    |
| Pulse Secure Virtual<br>Traffic Manager    | 86%                        | 83%                                     | 92%                   | N/A              | N/A                                  | 85%                   | N/A              | 89%            | 49                                                    |
| Centreon                                   | 97%                        | 95%                                     | 97%                   | N/A              | N/A                                  | 95%                   | N/A              | 97%            | 91                                                    |
| FusionReactor APM                          | 95%                        | 91%                                     | 96%                   | 92%              | 95%                                  | 96%                   | 88%              | 89%            | 83                                                    |