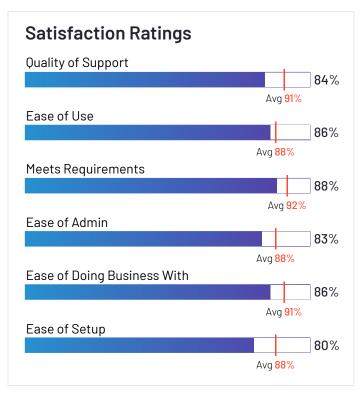

# **Satisfaction Ratings** for Application Performance Monitoring (APM)

G2 reviewers rated software sellers' ability to satisfy their needs as shown in the table below.

|                                            | Satis                      | faction                                 |                       | Satis            | sfaction by (                        | Category              |                  |                | Net Promoter Score (NPS)                              |
|--------------------------------------------|----------------------------|-----------------------------------------|-----------------------|------------------|--------------------------------------|-----------------------|------------------|----------------|-------------------------------------------------------|
|                                            | Likelihood to<br>Recommend | Product Going<br>in Right<br>Direction? | Meets<br>Requirements | Ease of<br>Admin | Ease of<br>Doing<br>Business<br>With | Quality of<br>Support | Ease of<br>Setup | Ease<br>of Use | Net Promoter Score (NPS)<br>(Range from -100 to +100) |
| Dynatrace                                  | 90%                        | 95%                                     | 90%                   | 84%              | 89%                                  | 89%                   | 87%              | 86%            | 67                                                    |
| AppDynamics                                | 85%                        | 83%                                     | 88%                   | 83%              | 86%                                  | 84%                   | 80%              | 86%            | 51                                                    |
| Datadog                                    | 85%                        | 89%                                     | 88%                   | 83%              | 85%                                  | 85%                   | 85%              | 82%            | 46                                                    |
| LogicMonitor                               | 92%                        | 96%                                     | 94%                   | 89%              | 94%                                  | 93%                   | 89%              | 89%            | 72                                                    |
| New Relic One                              | 85%                        | 79%                                     | 89%                   | 84%              | 84%                                  | 85%                   | 87%              | 83%            | 44                                                    |
| Epsagon                                    | 94%                        | 96%                                     | 92%                   | 97%              | 100%                                 | 98%                   | 95%              | 94%            | 80                                                    |
| SolarWinds Server &<br>Application Monitor | 85%                        | 83%                                     | 89%                   | 84%              | 86%                                  | 85%                   | 79%              | 81%            | 48                                                    |
| Progress WhatsUp<br>Gold                   | 88%                        | 79%                                     | 90%                   | 84%              | 93%                                  | 91%                   | 82%              | 85%            | 57                                                    |
| Sumo Logic                                 | 87%                        | 92%                                     | 92%                   | 88%              | 90%                                  | 89%                   | 88%              | 85%            | 57                                                    |
| LogRocket                                  | 95%                        | 91%                                     | 94%                   | 96%              | 95%                                  | 93%                   | 94%              | 94%            | 88                                                    |
| Instana                                    | 91%                        | 89%                                     | 88%                   | 93%              | 95%                                  | 92%                   | 95%              | 89%            | 79                                                    |
| Microsoft System<br>Center                 | 82%                        | 78%                                     | 87%                   | 81%              | 81%                                  | 82%                   | 71%              | 79%            | 34                                                    |
| Veeam ONE                                  | 92%                        | 88%                                     | 94%                   | 90%              | 91%                                  | 91%                   | 90%              | 93%            | 73                                                    |
| Instabug                                   | 86%                        | 86%                                     | 89%                   | 85%              | 89%                                  | 89%                   | 88%              | 88%            | 54                                                    |
| Logz.io                                    | 94%                        | 91%                                     | 94%                   | 89%              | 93%                                  | 95%                   | 91%              | 92%            | 85                                                    |
| Pulse Secure Virtual<br>Traffic Manager    | 86%                        | 83%                                     | 92%                   | N/A              | N/A                                  | 85%                   | N/A              | 89%            | 49                                                    |
| Centreon                                   | 97%                        | 95%                                     | 97%                   | N/A              | N/A                                  | 95%                   | N/A              | 97%            | 91                                                    |
| FusionReactor APM                          | 95%                        | 91%                                     | 96%                   | 92%              | 95%                                  | 96%                   | 88%              | 89%            | 83                                                    |