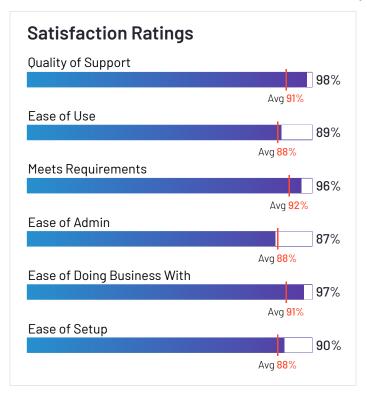

#### Netreo

Netreo has been named a High Performer product based on having high customer Satisfaction scores and a low Market Presence compared to the rest of the category. 100% of users rated it 4 or 5 stars, 100% of users believe it is headed in the right direction, and users said they would be likely to recommend Netreo at a rate of 99%. Netreo is also in the Database Monitoring, Network Monitoring, Server Monitoring, Cloud Infrastructure Monitoring, Enterprise Monitoring, AlOps Platforms, IT Alerting, and Digital Experience Monitoring (DEM) categories.

# **Satisfaction Ratings** for Application Performance Monitoring (APM) (continued)

G2 reviewers rated software sellers' ability to satisfy their needs as shown in the table below.

|                                       | Satis                      | faction                                 |                       | Satis            | sfaction by (                        | Category              |                  |                | Net Promoter Score (NPS)                              |
|---------------------------------------|----------------------------|-----------------------------------------|-----------------------|------------------|--------------------------------------|-----------------------|------------------|----------------|-------------------------------------------------------|
|                                       | Likelihood to<br>Recommend | Product Going<br>in Right<br>Direction? | Meets<br>Requirements | Ease of<br>Admin | Ease of<br>Doing<br>Business<br>With | Quality of<br>Support | Ease of<br>Setup | Ease<br>of Use | Net Promoter Score (NPS)<br>(Range from -100 to +100) |
| Scout APM                             | 93%                        | 84%                                     | 91%                   | 95%              | 94%                                  | 95%                   | 95%              | 92%            | 80                                                    |
| Atatus                                | 97%                        | 95%                                     | 95%                   | 96%              | 99%                                  | 96%                   | 96%              | 93%            | 94                                                    |
| Serverless360                         | 99%                        | 100%                                    | 99%                   | 96%              | 100%                                 | 100%                  | 96%              | 98%            | 100                                                   |
| Rollbar                               | 95%                        | 86%                                     | 94%                   | 96%              | 97%                                  | 92%                   | 94%              | 93%            | 90                                                    |
| Lumigo                                | 94%                        | 85%                                     | 92%                   | 90%              | 93%                                  | 98%                   | 93%              | 95%            | 80                                                    |
| Germain APM                           | 94%                        | 90%                                     | 91%                   | 93%              | 94%                                  | 95%                   | 92%              | 89%            | 82                                                    |
| Raygun                                | 95%                        | 100%                                    | 95%                   | 95%              | 94%                                  | 97%                   | 93%              | 97%            | 83                                                    |
| Lightstep                             | 93%                        | N/A                                     | 94%                   | N/A              | N/A                                  | 100%                  | N/A              | 94%            | 80                                                    |
| Catchpoint                            | 94%                        | 100%                                    | 96%                   | 87%              | 97%                                  | 98%                   | 90%              | 89%            | 78                                                    |
| Netreo                                | 99%                        | 100%                                    | 94%                   | 94%              | 98%                                  | 100%                  | 94%              | 96%            | 100                                                   |
| Rigor                                 | 94%                        | 100%                                    | 90%                   | 89%              | 96%                                  | 94%                   | 94%              | 94%            | 81                                                    |
| IT-Conductor                          | 100%                       | 100%                                    | 100%                  | N/A              | N/A                                  | 100%                  | N/A              | 95%            | 100                                                   |
| Instrumental                          | 98%                        | 83%                                     | 93%                   | 95%              | 100%                                 | 100%                  | 96%              | 96%            | 91                                                    |
| PRTG                                  | 91%                        | 87%                                     | 91%                   | 85%              | 90%                                  | 86%                   | 84%              | 85%            | 73                                                    |
| Splunk Cloud                          | 89%                        | 91%                                     | 92%                   | N/A              | N/A                                  | 94%                   | N/A              | 88%            | 71                                                    |
| SolarWinds Web<br>Performance Monitor | 88%                        | 73%                                     | 91%                   | 90%              | 87%                                  | 89%                   | 91%              | 93%            | 52                                                    |
| dotMemory                             | 92%                        | 100%                                    | 92%                   | N/A              | N/A                                  | 87%                   | N/A              | 94%            | 84                                                    |
| Google Cloud Console                  | 81%                        | 89%                                     | 90%                   | 83%              | 84%                                  | 80%                   | 84%              | 83%            | 31                                                    |