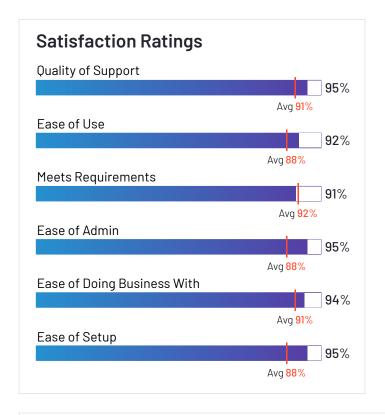

# **Satisfaction Ratings** for Application Performance Monitoring (APM) (continued)

G2 reviewers rated software sellers' ability to satisfy their needs as shown in the table below.

|                                       | Satis                      | faction                                 |                       | Satis            | sfaction by (                        | Category              |                  |                | Net Promoter Score (NPS)                              |
|---------------------------------------|----------------------------|-----------------------------------------|-----------------------|------------------|--------------------------------------|-----------------------|------------------|----------------|-------------------------------------------------------|
|                                       | Likelihood to<br>Recommend | Product Going<br>in Right<br>Direction? | Meets<br>Requirements | Ease of<br>Admin | Ease of<br>Doing<br>Business<br>With | Quality of<br>Support | Ease of<br>Setup | Ease<br>of Use | Net Promoter Score (NPS)<br>(Range from -100 to +100) |
| Scout APM                             | 93%                        | 84%                                     | 91%                   | 95%              | 94%                                  | 95%                   | 95%              | 92%            | 80                                                    |
| Atatus                                | 97%                        | 95%                                     | 95%                   | 96%              | 99%                                  | 96%                   | 96%              | 93%            | 94                                                    |
| Serverless360                         | 99%                        | 100%                                    | 99%                   | 96%              | 100%                                 | 100%                  | 96%              | 98%            | 100                                                   |
| Rollbar                               | 95%                        | 86%                                     | 94%                   | 96%              | 97%                                  | 92%                   | 94%              | 93%            | 90                                                    |
| Lumigo                                | 94%                        | 85%                                     | 92%                   | 90%              | 93%                                  | 98%                   | 93%              | 95%            | 80                                                    |
| Germain APM                           | 94%                        | 90%                                     | 91%                   | 93%              | 94%                                  | 95%                   | 92%              | 89%            | 82                                                    |
| Raygun                                | 95%                        | 100%                                    | 95%                   | 95%              | 94%                                  | 97%                   | 93%              | 97%            | 83                                                    |
| Lightstep                             | 93%                        | N/A                                     | 94%                   | N/A              | N/A                                  | 100%                  | N/A              | 94%            | 80                                                    |
| Catchpoint                            | 94%                        | 100%                                    | 96%                   | 87%              | 97%                                  | 98%                   | 90%              | 89%            | 78                                                    |
| Netreo                                | 99%                        | 100%                                    | 94%                   | 94%              | 98%                                  | 100%                  | 94%              | 96%            | 100                                                   |
| Rigor                                 | 94%                        | 100%                                    | 90%                   | 89%              | 96%                                  | 94%                   | 94%              | 94%            | 81                                                    |
| IT-Conductor                          | 100%                       | 100%                                    | 100%                  | N/A              | N/A                                  | 100%                  | N/A              | 95%            | 100                                                   |
| Instrumental                          | 98%                        | 83%                                     | 93%                   | 95%              | 100%                                 | 100%                  | 96%              | 96%            | 91                                                    |
| PRTG                                  | 91%                        | 87%                                     | 91%                   | 85%              | 90%                                  | 86%                   | 84%              | 85%            | 73                                                    |
| Splunk Cloud                          | 89%                        | 91%                                     | 92%                   | N/A              | N/A                                  | 94%                   | N/A              | 88%            | 71                                                    |
| SolarWinds Web<br>Performance Monitor | 88%                        | 73%                                     | 91%                   | 90%              | 87%                                  | 89%                   | 91%              | 93%            | 52                                                    |
| dotMemory                             | 92%                        | 100%                                    | 92%                   | N/A              | N/A                                  | 87%                   | N/A              | 94%            | 84                                                    |
| Google Cloud Console                  | 81%                        | 89%                                     | 90%                   | 83%              | 84%                                  | 80%                   | 84%              | 83%            | 31                                                    |