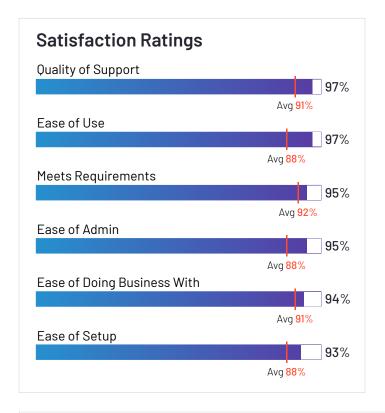

# **Satisfaction Ratings** for Application Performance Monitoring (APM) (continued)

G2 reviewers rated software sellers' ability to satisfy their needs as shown in the table below.

|                                       | Satis                      | faction                                 |                       | Satis            | sfaction by (                        | Category              |                  |                | Net Promoter Score (NPS)                              |
|---------------------------------------|----------------------------|-----------------------------------------|-----------------------|------------------|--------------------------------------|-----------------------|------------------|----------------|-------------------------------------------------------|
|                                       | Likelihood to<br>Recommend | Product Going<br>in Right<br>Direction? | Meets<br>Requirements | Ease of<br>Admin | Ease of<br>Doing<br>Business<br>With | Quality of<br>Support | Ease of<br>Setup | Ease<br>of Use | Net Promoter Score (NPS)<br>(Range from -100 to +100) |
| Scout APM                             | 93%                        | 84%                                     | 91%                   | 95%              | 94%                                  | 95%                   | 95%              | 92%            | 80                                                    |
| Atatus                                | 97%                        | 95%                                     | 95%                   | 96%              | 99%                                  | 96%                   | 96%              | 93%            | 94                                                    |
| Serverless360                         | 99%                        | 100%                                    | 99%                   | 96%              | 100%                                 | 100%                  | 96%              | 98%            | 100                                                   |
| Rollbar                               | 95%                        | 86%                                     | 94%                   | 96%              | 97%                                  | 92%                   | 94%              | 93%            | 90                                                    |
| Lumigo                                | 94%                        | 85%                                     | 92%                   | 90%              | 93%                                  | 98%                   | 93%              | 95%            | 80                                                    |
| Germain APM                           | 94%                        | 90%                                     | 91%                   | 93%              | 94%                                  | 95%                   | 92%              | 89%            | 82                                                    |
| Raygun                                | 95%                        | 100%                                    | 95%                   | 95%              | 94%                                  | 97%                   | 93%              | 97%            | 83                                                    |
| Lightstep                             | 93%                        | N/A                                     | 94%                   | N/A              | N/A                                  | 100%                  | N/A              | 94%            | 80                                                    |
| Catchpoint                            | 94%                        | 100%                                    | 96%                   | 87%              | 97%                                  | 98%                   | 90%              | 89%            | 78                                                    |
| Netreo                                | 99%                        | 100%                                    | 94%                   | 94%              | 98%                                  | 100%                  | 94%              | 96%            | 100                                                   |
| Rigor                                 | 94%                        | 100%                                    | 90%                   | 89%              | 96%                                  | 94%                   | 94%              | 94%            | 81                                                    |
| IT-Conductor                          | 100%                       | 100%                                    | 100%                  | N/A              | N/A                                  | 100%                  | N/A              | 95%            | 100                                                   |
| Instrumental                          | 98%                        | 83%                                     | 93%                   | 95%              | 100%                                 | 100%                  | 96%              | 96%            | 91                                                    |
| PRTG                                  | 91%                        | 87%                                     | 91%                   | 85%              | 90%                                  | 86%                   | 84%              | 85%            | 73                                                    |
| Splunk Cloud                          | 89%                        | 91%                                     | 92%                   | N/A              | N/A                                  | 94%                   | N/A              | 88%            | 71                                                    |
| SolarWinds Web<br>Performance Monitor | 88%                        | 73%                                     | 91%                   | 90%              | 87%                                  | 89%                   | 91%              | 93%            | 52                                                    |
| dotMemory                             | 92%                        | 100%                                    | 92%                   | N/A              | N/A                                  | 87%                   | N/A              | 94%            | 84                                                    |
| Google Cloud Console                  | 81%                        | 89%                                     | 90%                   | 83%              | 84%                                  | 80%                   | 84%              | 83%            | 31                                                    |