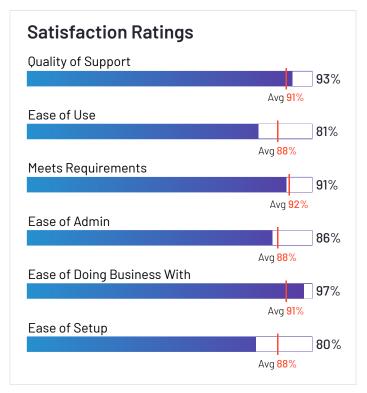

#### FusionReactor APM

2021

FusionReactor APM has been named a High Performer product based on having high customer Satisfaction scores and a low Market Presence compared to the rest of the category. 99% of users rated it 4 or 5 stars, 91% of users believe it is headed in the right direction, and users said they would be likely to recommend FusionReactor APM at a rate of 95%. FusionReactor APM is also in the Container Monitoring, Digital Experience Monitoring (DEM), Database Monitoring, Server Monitoring, and Enterprise Monitoring categories.