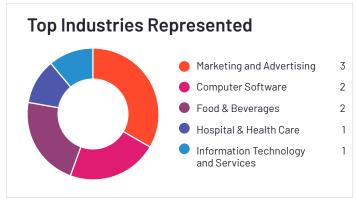

#### Centreon

Centreon has been named a High Performer product based on having high customer Satisfaction scores and a low Market Presence compared to the rest of the category. 100% of users rated it 4 or 5 stars, 95% of users believe it is headed in the right direction, and users said they would be likely to recommend Centreon at a rate of 97%. Centreon is also in the Digital Employee Experience (DEX) Management, Network Monitoring, Container Monitoring, IT Alerting, Cloud Infrastructure Monitoring, Remote Monitoring & Management (RMM), Digital Experience Monitoring (DEM), Database Monitoring, Hardware Monitoring, Log Monitoring, Server Monitoring, and Enterprise Monitoring categories.

\*N/A is displayed when fewer than five responses were received for the question.

**Ownership** Centreon

**HQ Location** Paris, France

Year Founded 2005

Employees (Listed On Linkedin™)
99

Company Website www.centreon.com