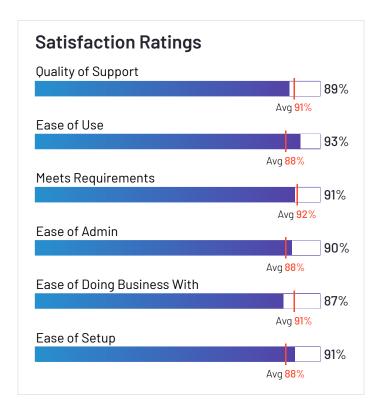

### SolarWinds Web Performance Monitor

SolarWinds Web Performance Monitor has been named a Contender product based on having a relatively low customer Satisfaction score and large Market Presence compared to the rest of the category. While they may have positive reviews, they do not have enough reviews to validate those ratings. 94% of users rated it 4 or 5 stars, 73% of users believe it is headed in the right direction, and users said they would be likely to recommend SolarWinds Web Performance Monitor at a rate of 88%.