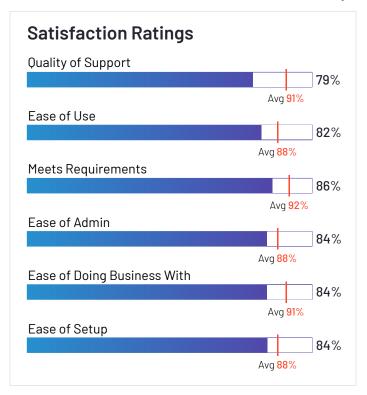

# **AppDynamics**

AppDynamics has been named a Leader based on receiving a high customer Satisfaction score and having a large Market Presence. 95% of users rated it 4 or 5 stars, 83% of users believe it is headed in the right direction, and users said they would be likely to recommend AppDynamics at a rate of 85%. AppDynamics is also in the SAP Store, Enterprise Monitoring, Container Monitoring, ServiceNow Store Apps, Cloud Infrastructure Monitoring , Digital Experience Monitoring (DEM), and AlOps Platforms categories.