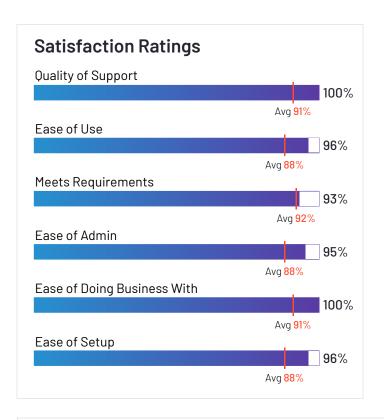

#### FusionReactor APM

2021

FusionReactor APM has been named a High Performer product based on having high customer Satisfaction scores and a low Market Presence compared to the rest of the category. 99% of users rated it 4 or 5 stars, 91% of users believe it is headed in the right direction, and users said they would be likely to recommend FusionReactor APM at a rate of 95%. FusionReactor APM is also in the Container Monitoring, Digital Experience Monitoring (DEM), Database Monitoring, Server Monitoring, and Enterprise Monitoring categories.