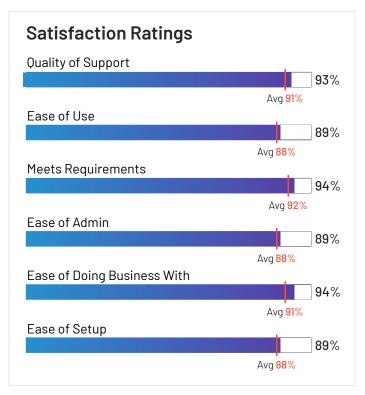

# LogicMonitor

LogicMonitor has been named a Leader based on receiving a high customer Satisfaction score and having a large Market Presence. 98% of users rated it 4 or 5 stars, 96% of users believe it is headed in the right direction, and users said they would be likely to recommend LogicMonitor at a rate of 92%. LogicMonitor is also in the Log Monitoring, Network Monitoring, Log Analysis, Container Monitoring, ServiceNow Store Apps, Cloud Infrastructure Monitoring, Website Monitoring, AlOps Platforms, and Enterprise Monitoring categories.

# **Satisfaction Ratings** for Application Performance Monitoring (APM)

G2 reviewers rated software sellers' ability to satisfy their needs as shown in the table below.

|                                            | Satis                      | faction                                 |                       | Satis            | sfaction by (                        | Category              |                  |                | Net Promoter Score (NPS)                              |
|--------------------------------------------|----------------------------|-----------------------------------------|-----------------------|------------------|--------------------------------------|-----------------------|------------------|----------------|-------------------------------------------------------|
|                                            | Likelihood to<br>Recommend | Product Going<br>in Right<br>Direction? | Meets<br>Requirements | Ease of<br>Admin | Ease of<br>Doing<br>Business<br>With | Quality of<br>Support | Ease of<br>Setup | Ease<br>of Use | Net Promoter Score (NPS)<br>(Range from -100 to +100) |
| Dynatrace                                  | 90%                        | 95%                                     | 90%                   | 84%              | 89%                                  | 89%                   | 87%              | 86%            | 67                                                    |
| AppDynamics                                | 85%                        | 83%                                     | 88%                   | 83%              | 86%                                  | 84%                   | 80%              | 86%            | 51                                                    |
| Datadog                                    | 85%                        | 89%                                     | 88%                   | 83%              | 85%                                  | 85%                   | 85%              | 82%            | 46                                                    |
| LogicMonitor                               | 92%                        | 96%                                     | 94%                   | 89%              | 94%                                  | 93%                   | 89%              | 89%            | 72                                                    |
| New Relic One                              | 85%                        | 79%                                     | 89%                   | 84%              | 84%                                  | 85%                   | 87%              | 83%            | 44                                                    |
| Epsagon                                    | 94%                        | 96%                                     | 92%                   | 97%              | 100%                                 | 98%                   | 95%              | 94%            | 80                                                    |
| SolarWinds Server &<br>Application Monitor | 85%                        | 83%                                     | 89%                   | 84%              | 86%                                  | 85%                   | 79%              | 81%            | 48                                                    |
| Progress WhatsUp<br>Gold                   | 88%                        | 79%                                     | 90%                   | 84%              | 93%                                  | 91%                   | 82%              | 85%            | 57                                                    |
| Sumo Logic                                 | 87%                        | 92%                                     | 92%                   | 88%              | 90%                                  | 89%                   | 88%              | 85%            | 57                                                    |
| LogRocket                                  | 95%                        | 91%                                     | 94%                   | 96%              | 95%                                  | 93%                   | 94%              | 94%            | 88                                                    |
| Instana                                    | 91%                        | 89%                                     | 88%                   | 93%              | 95%                                  | 92%                   | 95%              | 89%            | 79                                                    |
| Microsoft System<br>Center                 | 82%                        | 78%                                     | 87%                   | 81%              | 81%                                  | 82%                   | 71%              | 79%            | 34                                                    |
| Veeam ONE                                  | 92%                        | 88%                                     | 94%                   | 90%              | 91%                                  | 91%                   | 90%              | 93%            | 73                                                    |
| Instabug                                   | 86%                        | 86%                                     | 89%                   | 85%              | 89%                                  | 89%                   | 88%              | 88%            | 54                                                    |
| Logz.io                                    | 94%                        | 91%                                     | 94%                   | 89%              | 93%                                  | 95%                   | 91%              | 92%            | 85                                                    |
| Pulse Secure Virtual<br>Traffic Manager    | 86%                        | 83%                                     | 92%                   | N/A              | N/A                                  | 85%                   | N/A              | 89%            | 49                                                    |
| Centreon                                   | 97%                        | 95%                                     | 97%                   | N/A              | N/A                                  | 95%                   | N/A              | 97%            | 91                                                    |
| FusionReactor APM                          | 95%                        | 91%                                     | 96%                   | 92%              | 95%                                  | 96%                   | 88%              | 89%            | 83                                                    |