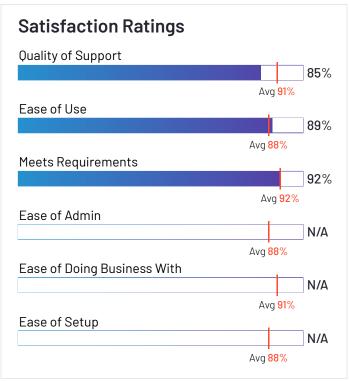

# **Satisfaction Ratings** for Application Performance Monitoring (APM)

G2 reviewers rated software sellers' ability to satisfy their needs as shown in the table below.

|                                            | Satis                      | faction                                 |                       | Satis            | sfaction by (                        | Category              |                  |                | Net Promoter Score (NPS)                              |
|--------------------------------------------|----------------------------|-----------------------------------------|-----------------------|------------------|--------------------------------------|-----------------------|------------------|----------------|-------------------------------------------------------|
|                                            | Likelihood to<br>Recommend | Product Going<br>in Right<br>Direction? | Meets<br>Requirements | Ease of<br>Admin | Ease of<br>Doing<br>Business<br>With | Quality of<br>Support | Ease of<br>Setup | Ease<br>of Use | Net Promoter Score (NPS)<br>(Range from -100 to +100) |
| Dynatrace                                  | 90%                        | 95%                                     | 90%                   | 84%              | 89%                                  | 89%                   | 87%              | 86%            | 67                                                    |
| AppDynamics                                | 85%                        | 83%                                     | 88%                   | 83%              | 86%                                  | 84%                   | 80%              | 86%            | 51                                                    |
| Datadog                                    | 85%                        | 89%                                     | 88%                   | 83%              | 85%                                  | 85%                   | 85%              | 82%            | 46                                                    |
| LogicMonitor                               | 92%                        | 96%                                     | 94%                   | 89%              | 94%                                  | 93%                   | 89%              | 89%            | 72                                                    |
| New Relic One                              | 85%                        | 79%                                     | 89%                   | 84%              | 84%                                  | 85%                   | 87%              | 83%            | 44                                                    |
| Epsagon                                    | 94%                        | 96%                                     | 92%                   | 97%              | 100%                                 | 98%                   | 95%              | 94%            | 80                                                    |
| SolarWinds Server &<br>Application Monitor | 85%                        | 83%                                     | 89%                   | 84%              | 86%                                  | 85%                   | 79%              | 81%            | 48                                                    |
| Progress WhatsUp<br>Gold                   | 88%                        | 79%                                     | 90%                   | 84%              | 93%                                  | 91%                   | 82%              | 85%            | 57                                                    |
| Sumo Logic                                 | 87%                        | 92%                                     | 92%                   | 88%              | 90%                                  | 89%                   | 88%              | 85%            | 57                                                    |
| LogRocket                                  | 95%                        | 91%                                     | 94%                   | 96%              | 95%                                  | 93%                   | 94%              | 94%            | 88                                                    |
| Instana                                    | 91%                        | 89%                                     | 88%                   | 93%              | 95%                                  | 92%                   | 95%              | 89%            | 79                                                    |
| Microsoft System<br>Center                 | 82%                        | 78%                                     | 87%                   | 81%              | 81%                                  | 82%                   | 71%              | 79%            | 34                                                    |
| Veeam ONE                                  | 92%                        | 88%                                     | 94%                   | 90%              | 91%                                  | 91%                   | 90%              | 93%            | 73                                                    |
| Instabug                                   | 86%                        | 86%                                     | 89%                   | 85%              | 89%                                  | 89%                   | 88%              | 88%            | 54                                                    |
| Logz.io                                    | 94%                        | 91%                                     | 94%                   | 89%              | 93%                                  | 95%                   | 91%              | 92%            | 85                                                    |
| Pulse Secure Virtual<br>Traffic Manager    | 86%                        | 83%                                     | 92%                   | N/A              | N/A                                  | 85%                   | N/A              | 89%            | 49                                                    |
| Centreon                                   | 97%                        | 95%                                     | 97%                   | N/A              | N/A                                  | 95%                   | N/A              | 97%            | 91                                                    |
| FusionReactor APM                          | 95%                        | 91%                                     | 96%                   | 92%              | 95%                                  | 96%                   | 88%              | 89%            | 83                                                    |

# **Satisfaction Ratings** for Application Performance Monitoring (APM) (continued)

G2 reviewers rated software sellers' ability to satisfy their needs as shown in the table below.

|                                  | Satis                      | faction                                 |                       | Satis            | faction by (                         | Category              |                  |                | Net Promoter Score (NPS)                              |
|----------------------------------|----------------------------|-----------------------------------------|-----------------------|------------------|--------------------------------------|-----------------------|------------------|----------------|-------------------------------------------------------|
|                                  | Likelihood to<br>Recommend | Product Going<br>in Right<br>Direction? | Meets<br>Requirements | Ease of<br>Admin | Ease of<br>Doing<br>Business<br>With | Quality of<br>Support | Ease of<br>Setup | Ease<br>of Use | Net Promoter Score (NPS)<br>(Range from -100 to +100) |
| Azure Monitor                    | 84%                        | 92%                                     | 89%                   | 94%              | 94%                                  | 91%                   | 91%              | 81%            | 50                                                    |
| Micro Focus<br>SiteScope         | 79%                        | 67%                                     | 86%                   | 87%              | 84%                                  | 79%                   | 86%              | 88%            | 33                                                    |
| Google Cloud<br>Monitoring       | 81%                        | 76%                                     | 88%                   | N/A              | N/A                                  | 87%                   | N/A              | 86%            | 31                                                    |
| dotTrace                         | 83%                        | 86%                                     | 88%                   | N/A              | N/A                                  | 87%                   | N/A              | 81%            | 43                                                    |
| Zabbix                           | 85%                        | 79%                                     | 85%                   | 78%              | 80%                                  | 78%                   | 75%              | 72%            | 41                                                    |
| Micro Focus<br>Operations Bridge | 85%                        | 88%                                     | 86%                   | 84%              | 84%                                  | 79%                   | 84%              | 82%            | 60                                                    |
| Nagios XI                        | 93%                        | 97%                                     | 97%                   | N/A              | N/A                                  | 93%                   | N/A              | 92%            | 84                                                    |
| SolarWinds Standard<br>Toolset   | 87%                        | 100%                                    | 88%                   | N/A              | N/A                                  | 97%                   | N/A              | 90%            | 54                                                    |
| Netdata                          | 89%                        | 100%                                    | 97%                   | 92%              | 97%                                  | 90%                   | 94%              | 87%            | 70                                                    |
| Anodot                           | 90%                        | 93%                                     | 91%                   | 86%              | 97%                                  | 93%                   | 80%              | 81%            | 76                                                    |
| Retrace                          | 86%                        | 92%                                     | 89%                   | 89%              | 88%                                  | 89%                   | 86%              | 84%            | 48                                                    |
| Pepperdata                       | 90%                        | 100%                                    | 92%                   | N/A              | N/A                                  | 90%                   | N/A              | 86%            | 66                                                    |
| Icinga Monitoring                | 88%                        | 93%                                     | 92%                   | 82%              | 86%                                  | 85%                   | 79%              | 88%            | 58                                                    |
| SolarWinds Appoptics             | 83%                        | 71%                                     | 90%                   | 71%              | 82%                                  | 84%                   | 84%              | 82%            | 42                                                    |
| Average                          | 90%                        | 89%                                     | 92%                   | 88%              | 91%                                  | 91%                   | 88%              | 88%            | 67                                                    |