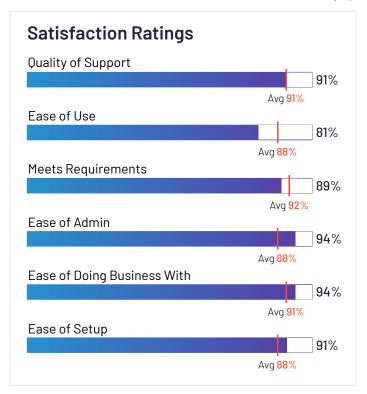

### PRTG Network Monitor

4.6 ★★★★ (58)

PRTG Network Monitor has been named a Contender product based on having a relatively low customer Satisfaction score and large Market Presence compared to the rest of the category. While they may have positive reviews, they do not have enough reviews to validate those ratings. 96% of users rated it 4 or 5 stars, 87% of users believe it is headed in the right direction, and users said they would be likely to recommend PRTG at a rate of 91%. PRTG is also in the Enterprise Monitoring, Network Monitoring, Cloud Infrastructure Monitoring, Database Monitoring, Hardware Monitoring, and Server Monitoring categories.

**Ownership** Paessler AG

**HQ Location** Nuremberg, Germany

**Year Founded** 1997

Employees (Listed On Linkedin™)

234

Company Website www.paessler.com