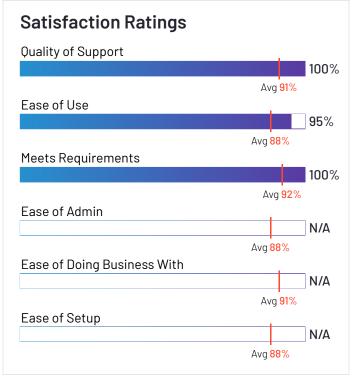

#### Dynatrace

4.5 \*\* (1,023) Dynatrace has been named a Leader based on receiving a high customer Satisfaction score and having a large Market Presence. Dynatrace has the largest Market Presence and received the highest Satisfaction score among products in Application Performance Monitoring (APM). 98% of users rated it 4 or 5 stars, 95% of users believe it is headed in the right direction, and users said they would be likely to recommend Dynatrace at a rate of 90%. Dynatrace is also in the Network Monitoring, Incident Response, Log Analysis, Container Monitoring, IT Alerting, Session Replay, ServiceNow Store Apps, Runtime Application Self-Protection (RASP), Cloud Infrastructure Monitoring, Website Monitoring, Digital Experience Monitoring (DEM), Database Monitoring, AlOps Platforms, Log Monitoring, Enterprise Monitoring, SAP Store, and Digital Employee Experience (DEX) Management categories.