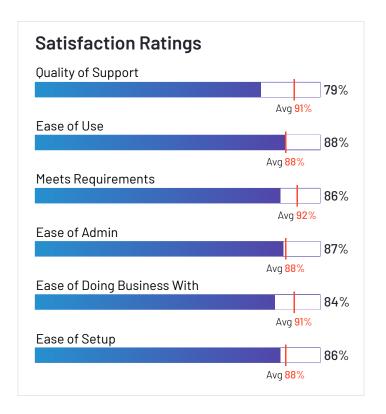

## Micro Focus Operations Bridge (OpsBridge)

4.2 ★★★★☆ (33) Micro Focus Operations Bridge (OpsBridge) has been named a Contender product based on having a relatively low customer Satisfaction score and large Market Presence compared to the rest of the category. While they may have positive reviews, they do not have enough reviews to validate those ratings. 90% of users rated it 4 or 5 stars, 88% of users believe it is headed in the right direction, and users said they would be likely to recommend Micro Focus Operations Bridge at a rate of 85%. Micro Focus Operations Bridge is also in the Incident Management, Log Analysis, Container Monitoring, IT Alerting, Cloud Infrastructure Monitoring, Digital Experience Monitoring (DEM), Database Monitoring, AIOps Platforms, and Enterprise Monitoring categories.

**Ownership** Micro Focus

**HQ** Location Newbury, Berkshire

Year Founded 1976

**Total Revenue** \$3,001,000 (USD MM)

Employees (Listed On Linkedin™) 9595

**Company Website** www.microfocus.com

Nagios XI has been named a Niche product based on having a relatively low Satisfaction score and low Market Presence compared to the rest of the category. While they may have positive reviews, they do not have enough reviews to validate those ratings. 97% of users rated it 4 or 5 stars, 97% of users believe it is headed in the right direction, and users said they would be likely to recommend Nagios XI at a rate of 93%. Nagios XI is also in the Server Monitoring, Enterprise Monitoring, and Network Monitoring categories.