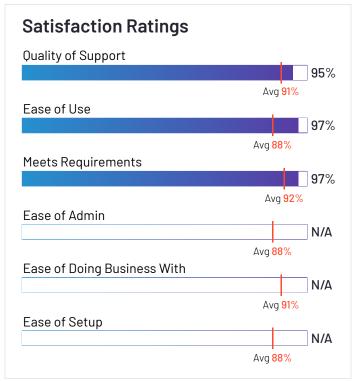

# Pulse Secure Virtual Traffic Manager

Pulse Secure Virtual Traffic Manager has been named a Leader based on receiving a high customer Satisfaction score and having a large Market Presence. 89% of users rated it 4 or 5 stars, 83% of users believe it is headed in the right direction, and users said they would be likely to recommend Pulse Secure Virtual Traffic Manager at a rate of 86%.

\*N/A is displayed when fewer than five responses were received for the question.

**Ownership**Pulse Secure LLC

**HQ Location** San Jose, CA

**Year Founded** 2014

Employees (Listed On Linkedin™)
449

Company Website pulsesecure.net