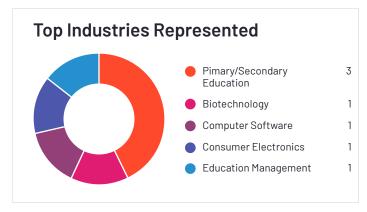

#### **Customers by Size**

|                                         | Small Business (50 or fewer emp.) | Mid-Market (51-1000 emp.) | Enterprise ( >1000 emp.) |
|-----------------------------------------|-----------------------------------|---------------------------|--------------------------|
| Dynatrace                               | 4%                                | 19%                       | 77%                      |
| AppDynamics                             | 16%                               | 30%                       | 54%                      |
| Datadog                                 | 16%                               | 55%                       | 29%                      |
| LogicMonitor                            | 20%                               | 48%                       | 32%                      |
| New Relic One                           | 35%                               | 38%                       | 27%                      |
| Epsagon                                 | 61%                               | 26%                       | 13%                      |
| SolarWinds Server & Application Monitor | 10%                               | 39%                       | 51%                      |
| Progress WhatsUp Gold                   | 7%                                | 66%                       | 27%                      |
| Sumo Logic                              | 11%                               | 52%                       | 37%                      |
| LogRocket                               | 84%                               | 15%                       | 1%                       |
| Instana                                 | 13%                               | 38%                       | 50%                      |
| Microsoft System Center                 | 17%                               | 37%                       | 46%                      |
| Veeam ONE                               | 16%                               | 61%                       | 23%                      |
| Instabug                                | 66%                               | 26%                       | 7%                       |
| Logz.io                                 | 21%                               | 59%                       | 21%                      |
| Pulse Secure Virtual Traffic Manager    | 11%                               | 16%                       | 72%                      |
| Centreon                                | 2%                                | 89%                       | 9%                       |
| FusionReactor APM                       | 64%                               | 29%                       | 7%                       |