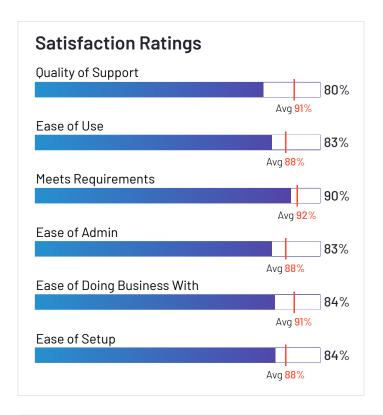

#### Centreon

Centreon has been named a High Performer product based on having high customer Satisfaction scores and a low Market Presence compared to the rest of the category. 100% of users rated it 4 or 5 stars, 95% of users believe it is headed in the right direction, and users said they would be likely to recommend Centreon at a rate of 97%. Centreon is also in the Digital Employee Experience (DEX) Management, Network Monitoring, Container Monitoring, IT Alerting, Cloud Infrastructure Monitoring, Remote Monitoring & Management (RMM), Digital Experience Monitoring (DEM), Database Monitoring, Hardware Monitoring, Log Monitoring, Server Monitoring, and Enterprise Monitoring categories.