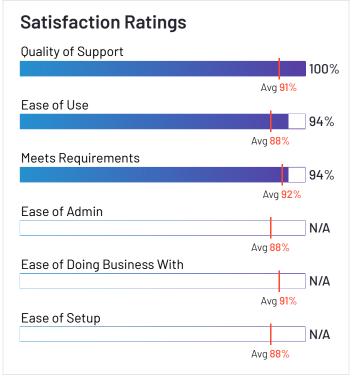

# **Satisfaction Ratings** for Application Performance Monitoring (APM)

G2 reviewers rated software sellers' ability to satisfy their needs as shown in the table below.

|                                            | Satis                      | faction                                 |                       | Satis            | sfaction by (                        | Category              |                  |                | Net Promoter Score (NPS)                              |
|--------------------------------------------|----------------------------|-----------------------------------------|-----------------------|------------------|--------------------------------------|-----------------------|------------------|----------------|-------------------------------------------------------|
|                                            | Likelihood to<br>Recommend | Product Going<br>in Right<br>Direction? | Meets<br>Requirements | Ease of<br>Admin | Ease of<br>Doing<br>Business<br>With | Quality of<br>Support | Ease of<br>Setup | Ease<br>of Use | Net Promoter Score (NPS)<br>(Range from -100 to +100) |
| Dynatrace                                  | 90%                        | 95%                                     | 90%                   | 84%              | 89%                                  | 89%                   | 87%              | 86%            | 67                                                    |
| AppDynamics                                | 85%                        | 83%                                     | 88%                   | 83%              | 86%                                  | 84%                   | 80%              | 86%            | 51                                                    |
| Datadog                                    | 85%                        | 89%                                     | 88%                   | 83%              | 85%                                  | 85%                   | 85%              | 82%            | 46                                                    |
| LogicMonitor                               | 92%                        | 96%                                     | 94%                   | 89%              | 94%                                  | 93%                   | 89%              | 89%            | 72                                                    |
| New Relic One                              | 85%                        | 79%                                     | 89%                   | 84%              | 84%                                  | 85%                   | 87%              | 83%            | 44                                                    |
| Epsagon                                    | 94%                        | 96%                                     | 92%                   | 97%              | 100%                                 | 98%                   | 95%              | 94%            | 80                                                    |
| SolarWinds Server &<br>Application Monitor | 85%                        | 83%                                     | 89%                   | 84%              | 86%                                  | 85%                   | 79%              | 81%            | 48                                                    |
| Progress WhatsUp<br>Gold                   | 88%                        | 79%                                     | 90%                   | 84%              | 93%                                  | 91%                   | 82%              | 85%            | 57                                                    |
| Sumo Logic                                 | 87%                        | 92%                                     | 92%                   | 88%              | 90%                                  | 89%                   | 88%              | 85%            | 57                                                    |
| LogRocket                                  | 95%                        | 91%                                     | 94%                   | 96%              | 95%                                  | 93%                   | 94%              | 94%            | 88                                                    |
| Instana                                    | 91%                        | 89%                                     | 88%                   | 93%              | 95%                                  | 92%                   | 95%              | 89%            | 79                                                    |
| Microsoft System<br>Center                 | 82%                        | 78%                                     | 87%                   | 81%              | 81%                                  | 82%                   | 71%              | 79%            | 34                                                    |
| Veeam ONE                                  | 92%                        | 88%                                     | 94%                   | 90%              | 91%                                  | 91%                   | 90%              | 93%            | 73                                                    |
| Instabug                                   | 86%                        | 86%                                     | 89%                   | 85%              | 89%                                  | 89%                   | 88%              | 88%            | 54                                                    |
| Logz.io                                    | 94%                        | 91%                                     | 94%                   | 89%              | 93%                                  | 95%                   | 91%              | 92%            | 85                                                    |
| Pulse Secure Virtual<br>Traffic Manager    | 86%                        | 83%                                     | 92%                   | N/A              | N/A                                  | 85%                   | N/A              | 89%            | 49                                                    |
| Centreon                                   | 97%                        | 95%                                     | 97%                   | N/A              | N/A                                  | 95%                   | N/A              | 97%            | 91                                                    |
| FusionReactor APM                          | 95%                        | 91%                                     | 96%                   | 92%              | 95%                                  | 96%                   | 88%              | 89%            | 83                                                    |