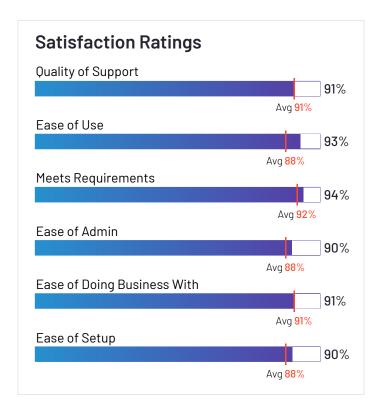

### PRTG Network Monitor

4.6 ★★★★ (58)

PRTG Network Monitor has been named a Contender product based on having a relatively low customer Satisfaction score and large Market Presence compared to the rest of the category. While they may have positive reviews, they do not have enough reviews to validate those ratings. 96% of users rated it 4 or 5 stars, 87% of users believe it is headed in the right direction, and users said they would be likely to recommend PRTG at a rate of 91%. PRTG is also in the Enterprise Monitoring, Network Monitoring, Cloud Infrastructure Monitoring, Database Monitoring, Hardware Monitoring, and Server Monitoring categories.