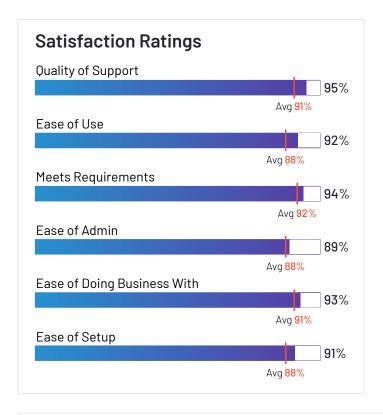

# **Satisfaction Ratings** for Application Performance Monitoring (APM)

G2 reviewers rated software sellers' ability to satisfy their needs as shown in the table below.

|                                            | Satis                      | faction                                 |                       | Satis            | sfaction by (                        | Category              |                  |                | Net Promoter Score (NPS)                              |
|--------------------------------------------|----------------------------|-----------------------------------------|-----------------------|------------------|--------------------------------------|-----------------------|------------------|----------------|-------------------------------------------------------|
|                                            | Likelihood to<br>Recommend | Product Going<br>in Right<br>Direction? | Meets<br>Requirements | Ease of<br>Admin | Ease of<br>Doing<br>Business<br>With | Quality of<br>Support | Ease of<br>Setup | Ease<br>of Use | Net Promoter Score (NPS)<br>(Range from -100 to +100) |
| Dynatrace                                  | 90%                        | 95%                                     | 90%                   | 84%              | 89%                                  | 89%                   | 87%              | 86%            | 67                                                    |
| AppDynamics                                | 85%                        | 83%                                     | 88%                   | 83%              | 86%                                  | 84%                   | 80%              | 86%            | 51                                                    |
| Datadog                                    | 85%                        | 89%                                     | 88%                   | 83%              | 85%                                  | 85%                   | 85%              | 82%            | 46                                                    |
| LogicMonitor                               | 92%                        | 96%                                     | 94%                   | 89%              | 94%                                  | 93%                   | 89%              | 89%            | 72                                                    |
| New Relic One                              | 85%                        | 79%                                     | 89%                   | 84%              | 84%                                  | 85%                   | 87%              | 83%            | 44                                                    |
| Epsagon                                    | 94%                        | 96%                                     | 92%                   | 97%              | 100%                                 | 98%                   | 95%              | 94%            | 80                                                    |
| SolarWinds Server &<br>Application Monitor | 85%                        | 83%                                     | 89%                   | 84%              | 86%                                  | 85%                   | 79%              | 81%            | 48                                                    |
| Progress WhatsUp<br>Gold                   | 88%                        | 79%                                     | 90%                   | 84%              | 93%                                  | 91%                   | 82%              | 85%            | 57                                                    |
| Sumo Logic                                 | 87%                        | 92%                                     | 92%                   | 88%              | 90%                                  | 89%                   | 88%              | 85%            | 57                                                    |
| LogRocket                                  | 95%                        | 91%                                     | 94%                   | 96%              | 95%                                  | 93%                   | 94%              | 94%            | 88                                                    |
| Instana                                    | 91%                        | 89%                                     | 88%                   | 93%              | 95%                                  | 92%                   | 95%              | 89%            | 79                                                    |
| Microsoft System<br>Center                 | 82%                        | 78%                                     | 87%                   | 81%              | 81%                                  | 82%                   | 71%              | 79%            | 34                                                    |
| Veeam ONE                                  | 92%                        | 88%                                     | 94%                   | 90%              | 91%                                  | 91%                   | 90%              | 93%            | 73                                                    |
| Instabug                                   | 86%                        | 86%                                     | 89%                   | 85%              | 89%                                  | 89%                   | 88%              | 88%            | 54                                                    |
| Logz.io                                    | 94%                        | 91%                                     | 94%                   | 89%              | 93%                                  | 95%                   | 91%              | 92%            | 85                                                    |
| Pulse Secure Virtual<br>Traffic Manager    | 86%                        | 83%                                     | 92%                   | N/A              | N/A                                  | 85%                   | N/A              | 89%            | 49                                                    |
| Centreon                                   | 97%                        | 95%                                     | 97%                   | N/A              | N/A                                  | 95%                   | N/A              | 97%            | 91                                                    |
| FusionReactor APM                          | 95%                        | 91%                                     | 96%                   | 92%              | 95%                                  | 96%                   | 88%              | 89%            | 83                                                    |