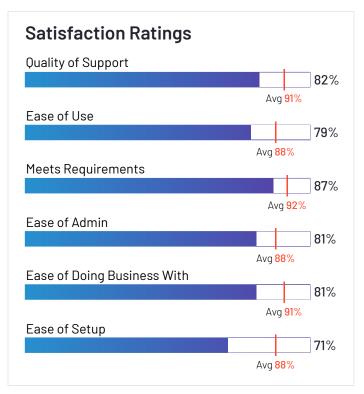

### PRTG Network Monitor

4.6 ★★★★ (58)

PRTG Network Monitor has been named a Contender product based on having a relatively low customer Satisfaction score and large Market Presence compared to the rest of the category. While they may have positive reviews, they do not have enough reviews to validate those ratings. 96% of users rated it 4 or 5 stars, 87% of users believe it is headed in the right direction, and users said they would be likely to recommend PRTG at a rate of 91%. PRTG is also in the Enterprise Monitoring, Network Monitoring, Cloud Infrastructure Monitoring, Database Monitoring, Hardware Monitoring, and Server Monitoring categories.