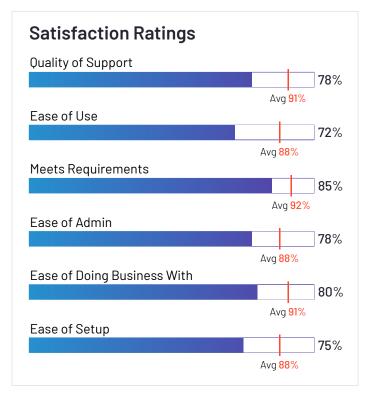

#### Dynatrace

4.5 \*\* (1,023) Dynatrace has been named a Leader based on receiving a high customer Satisfaction score and having a large Market Presence. Dynatrace has the largest Market Presence and received the highest Satisfaction score among products in Application Performance Monitoring (APM). 98% of users rated it 4 or 5 stars, 95% of users believe it is headed in the right direction, and users said they would be likely to recommend Dynatrace at a rate of 90%. Dynatrace is also in the Network Monitoring, Incident Response, Log Analysis, Container Monitoring, IT Alerting, Session Replay, ServiceNow Store Apps, Runtime Application Self-Protection (RASP), Cloud Infrastructure Monitoring, Website Monitoring, Digital Experience Monitoring (DEM), Database Monitoring, AlOps Platforms, Log Monitoring, Enterprise Monitoring, SAP Store, and Digital Employee Experience (DEX) Management categories.