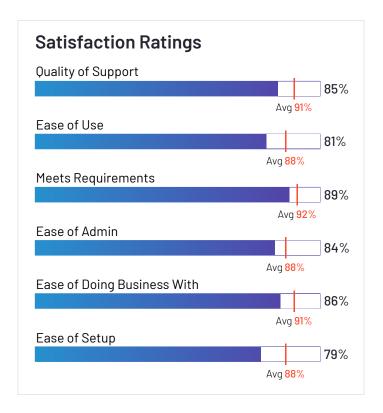

# **Satisfaction Ratings** for Application Performance Monitoring (APM)

G2 reviewers rated software sellers' ability to satisfy their needs as shown in the table below.

|                                            | Satis                      | faction                                 |                       | Satis            | sfaction by (                        | Category              |                  |                | Net Promoter Score (NPS)                              |
|--------------------------------------------|----------------------------|-----------------------------------------|-----------------------|------------------|--------------------------------------|-----------------------|------------------|----------------|-------------------------------------------------------|
|                                            | Likelihood to<br>Recommend | Product Going<br>in Right<br>Direction? | Meets<br>Requirements | Ease of<br>Admin | Ease of<br>Doing<br>Business<br>With | Quality of<br>Support | Ease of<br>Setup | Ease<br>of Use | Net Promoter Score (NPS)<br>(Range from -100 to +100) |
| Dynatrace                                  | 90%                        | 95%                                     | 90%                   | 84%              | 89%                                  | 89%                   | 87%              | 86%            | 67                                                    |
| AppDynamics                                | 85%                        | 83%                                     | 88%                   | 83%              | 86%                                  | 84%                   | 80%              | 86%            | 51                                                    |
| Datadog                                    | 85%                        | 89%                                     | 88%                   | 83%              | 85%                                  | 85%                   | 85%              | 82%            | 46                                                    |
| LogicMonitor                               | 92%                        | 96%                                     | 94%                   | 89%              | 94%                                  | 93%                   | 89%              | 89%            | 72                                                    |
| New Relic One                              | 85%                        | 79%                                     | 89%                   | 84%              | 84%                                  | 85%                   | 87%              | 83%            | 44                                                    |
| Epsagon                                    | 94%                        | 96%                                     | 92%                   | 97%              | 100%                                 | 98%                   | 95%              | 94%            | 80                                                    |
| SolarWinds Server &<br>Application Monitor | 85%                        | 83%                                     | 89%                   | 84%              | 86%                                  | 85%                   | 79%              | 81%            | 48                                                    |
| Progress WhatsUp<br>Gold                   | 88%                        | 79%                                     | 90%                   | 84%              | 93%                                  | 91%                   | 82%              | 85%            | 57                                                    |
| Sumo Logic                                 | 87%                        | 92%                                     | 92%                   | 88%              | 90%                                  | 89%                   | 88%              | 85%            | 57                                                    |
| LogRocket                                  | 95%                        | 91%                                     | 94%                   | 96%              | 95%                                  | 93%                   | 94%              | 94%            | 88                                                    |
| Instana                                    | 91%                        | 89%                                     | 88%                   | 93%              | 95%                                  | 92%                   | 95%              | 89%            | 79                                                    |
| Microsoft System<br>Center                 | 82%                        | 78%                                     | 87%                   | 81%              | 81%                                  | 82%                   | 71%              | 79%            | 34                                                    |
| Veeam ONE                                  | 92%                        | 88%                                     | 94%                   | 90%              | 91%                                  | 91%                   | 90%              | 93%            | 73                                                    |
| Instabug                                   | 86%                        | 86%                                     | 89%                   | 85%              | 89%                                  | 89%                   | 88%              | 88%            | 54                                                    |
| Logz.io                                    | 94%                        | 91%                                     | 94%                   | 89%              | 93%                                  | 95%                   | 91%              | 92%            | 85                                                    |
| Pulse Secure Virtual<br>Traffic Manager    | 86%                        | 83%                                     | 92%                   | N/A              | N/A                                  | 85%                   | N/A              | 89%            | 49                                                    |
| Centreon                                   | 97%                        | 95%                                     | 97%                   | N/A              | N/A                                  | 95%                   | N/A              | 97%            | 91                                                    |
| FusionReactor APM                          | 95%                        | 91%                                     | 96%                   | 92%              | 95%                                  | 96%                   | 88%              | 89%            | 83                                                    |

# **Satisfaction Ratings** for Application Performance Monitoring (APM) (continued)

G2 reviewers rated software sellers' ability to satisfy their needs as shown in the table below.

|                                  | Satis                      | faction                                 |                       | Satis            | faction by (                         | Category              |                  |                | Net Promoter Score (NPS)                              |
|----------------------------------|----------------------------|-----------------------------------------|-----------------------|------------------|--------------------------------------|-----------------------|------------------|----------------|-------------------------------------------------------|
|                                  | Likelihood to<br>Recommend | Product Going<br>in Right<br>Direction? | Meets<br>Requirements | Ease of<br>Admin | Ease of<br>Doing<br>Business<br>With | Quality of<br>Support | Ease of<br>Setup | Ease<br>of Use | Net Promoter Score (NPS)<br>(Range from -100 to +100) |
| Azure Monitor                    | 84%                        | 92%                                     | 89%                   | 94%              | 94%                                  | 91%                   | 91%              | 81%            | 50                                                    |
| Micro Focus<br>SiteScope         | 79%                        | 67%                                     | 86%                   | 87%              | 84%                                  | 79%                   | 86%              | 88%            | 33                                                    |
| Google Cloud<br>Monitoring       | 81%                        | 76%                                     | 88%                   | N/A              | N/A                                  | 87%                   | N/A              | 86%            | 31                                                    |
| dotTrace                         | 83%                        | 86%                                     | 88%                   | N/A              | N/A                                  | 87%                   | N/A              | 81%            | 43                                                    |
| Zabbix                           | 85%                        | 79%                                     | 85%                   | 78%              | 80%                                  | 78%                   | 75%              | 72%            | 41                                                    |
| Micro Focus<br>Operations Bridge | 85%                        | 88%                                     | 86%                   | 84%              | 84%                                  | 79%                   | 84%              | 82%            | 60                                                    |
| Nagios XI                        | 93%                        | 97%                                     | 97%                   | N/A              | N/A                                  | 93%                   | N/A              | 92%            | 84                                                    |
| SolarWinds Standard<br>Toolset   | 87%                        | 100%                                    | 88%                   | N/A              | N/A                                  | 97%                   | N/A              | 90%            | 54                                                    |
| Netdata                          | 89%                        | 100%                                    | 97%                   | 92%              | 97%                                  | 90%                   | 94%              | 87%            | 70                                                    |
| Anodot                           | 90%                        | 93%                                     | 91%                   | 86%              | 97%                                  | 93%                   | 80%              | 81%            | 76                                                    |
| Retrace                          | 86%                        | 92%                                     | 89%                   | 89%              | 88%                                  | 89%                   | 86%              | 84%            | 48                                                    |
| Pepperdata                       | 90%                        | 100%                                    | 92%                   | N/A              | N/A                                  | 90%                   | N/A              | 86%            | 66                                                    |
| Icinga Monitoring                | 88%                        | 93%                                     | 92%                   | 82%              | 86%                                  | 85%                   | 79%              | 88%            | 58                                                    |
| SolarWinds Appoptics             | 83%                        | 71%                                     | 90%                   | 71%              | 82%                                  | 84%                   | 84%              | 82%            | 42                                                    |
| Average                          | 90%                        | 89%                                     | 92%                   | 88%              | 91%                                  | 91%                   | 88%              | 88%            | 67                                                    |