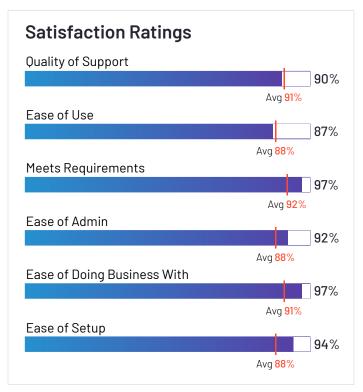

#### Dynatrace

4.5 \*\* (1,023) Dynatrace has been named a Leader based on receiving a high customer Satisfaction score and having a large Market Presence. Dynatrace has the largest Market Presence and received the highest Satisfaction score among products in Application Performance Monitoring (APM). 98% of users rated it 4 or 5 stars, 95% of users believe it is headed in the right direction, and users said they would be likely to recommend Dynatrace at a rate of 90%. Dynatrace is also in the Network Monitoring, Incident Response, Log Analysis, Container Monitoring, IT Alerting, Session Replay, ServiceNow Store Apps, Runtime Application Self-Protection (RASP), Cloud Infrastructure Monitoring, Website Monitoring, Digital Experience Monitoring (DEM), Database Monitoring, AlOps Platforms, Log Monitoring, Enterprise Monitoring, SAP Store, and Digital Employee Experience (DEX) Management categories.