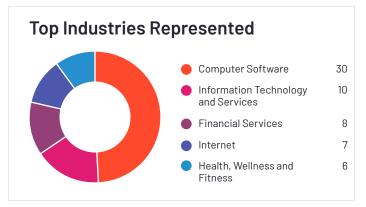

### PRTG Network Monitor

4.6 ★★★★ (58)

PRTG Network Monitor has been named a Contender product based on having a relatively low customer Satisfaction score and large Market Presence compared to the rest of the category. While they may have positive reviews, they do not have enough reviews to validate those ratings. 96% of users rated it 4 or 5 stars, 87% of users believe it is headed in the right direction, and users said they would be likely to recommend PRTG at a rate of 91%. PRTG is also in the Enterprise Monitoring, Network Monitoring, Cloud Infrastructure Monitoring, Database Monitoring, Hardware Monitoring, and Server Monitoring categories.