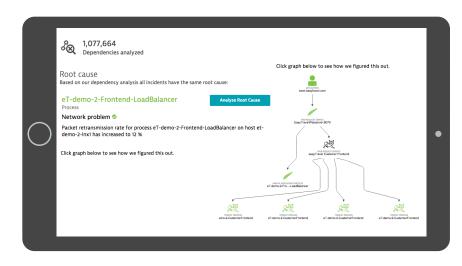

### Why customers like Dynatrace

- · Zero-admin, hands-free monitoring automatically handles configuration and dashboard adjustment
- Full stack visibility from front-end to back-end and down to the underlying infrastructure layer increases simplicity and productivity
- · Al-powered root cause analysis understands related alerts and sends a single, actionable problem notification