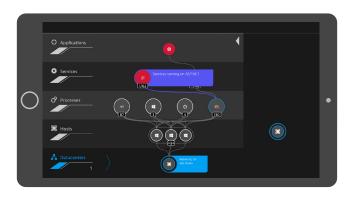

### Always be connected to your hybrid cloud environment

- Deploy Dynatrace on your terms: whether private, public or hybrid, you'll have permanent insight into your environment.
- · Smartscape® provides a live-view of all your processes, services and hosts across all the environments from a single dashboard.
- The more complex and advanced your environment is, the more you'll benefit from Dynatrace.